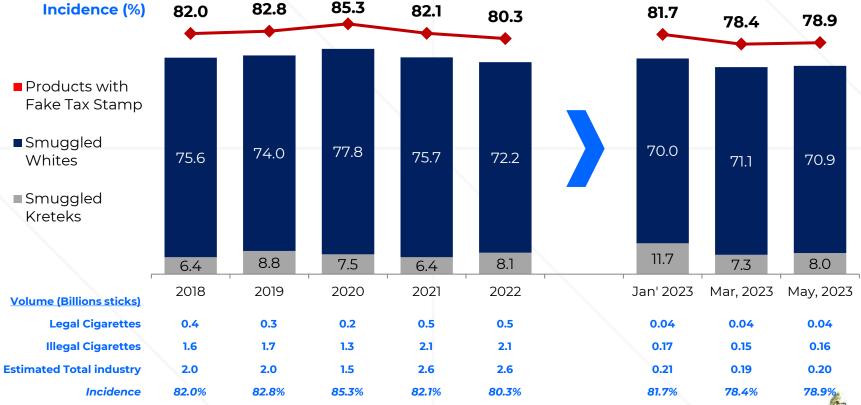

### Illegal Cigarettes Incidence In East Malaysia :

#### Overall increase by 0.5 vs. Mar, 2023