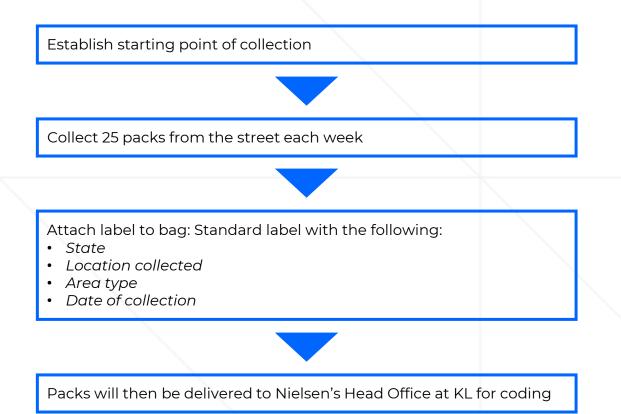

| Tuaran           | Ranau                 | Kota Belud           |
| Sarawak     | Kuching          | Miri                  | Sibu                 |
|             | Bintulu          | Serian                | Samarahan            |
|             | Sri Aman         | Sarikei               | Kapit                |
|             | Bau              | Limbang               | Saratok              |
|             |                  |                       |                      |

#### Nationwide

- All 13 states in Peninsular and East Malaysia and KL Federal Territory
- Covers each state's top 50% most populous districts
- The sampling approach ensure both Urban & Rural coverage reflects data released by Malaysia Department of Statistic (Census 2010)

# Flow Chart For Pre-Fieldwork & Fieldwork







38

# **Guidelines For Pack Collection**

- All Packs collected from the collection points must be in decent condition. If not Lembah Sari Sdn. Bhd. will not be able to validate the authenticity of a pack if the packs are so badly damaged that certain key elements are missing
- Instruction to collectors is to collect pack in decent condition.
- No instruction on brand restriction is issued (hence, rejection of packs in poor condition applies to all brands)
- As such, collectors will have no preference on the packs being collected as long as it is in decent condition
- Remuneration for packs collected are standard across all pack type / brand



Visual Examples of Unacceptable Packs

# ICS Research Methodology & Design

- i. ICS Universe, Sample Size
- ii. Sampling Coverage Of ICS and