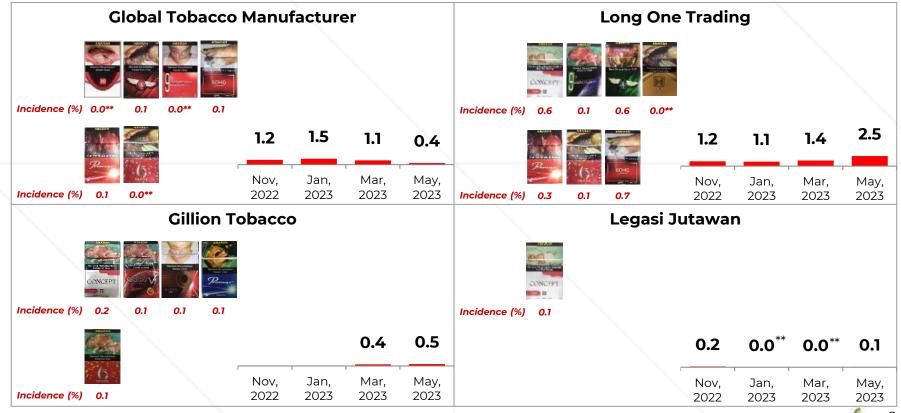

**Incidence (%)** 

Incidence for packs imported by Long One Trading has increased by 1.1 ppt. in May'23

Sep'22 Nov'22 Jan'23 Mar'23 May'23

Sep'22 Nov'22 Jan'23 Mar'23 May'23

#### Zeno DFSC

Milton Tobacco International

Mahata Tobacco Marketing

0.0%\*\* Incidence is less than 0.1%; figure is too small to feature.

Sep'22 Nov'22 Jan'23 Mar'23 May'23

Gillion Tobacco Global Tobacco Manufacturer Legasi Jutawan Long One Trading Total Incidence