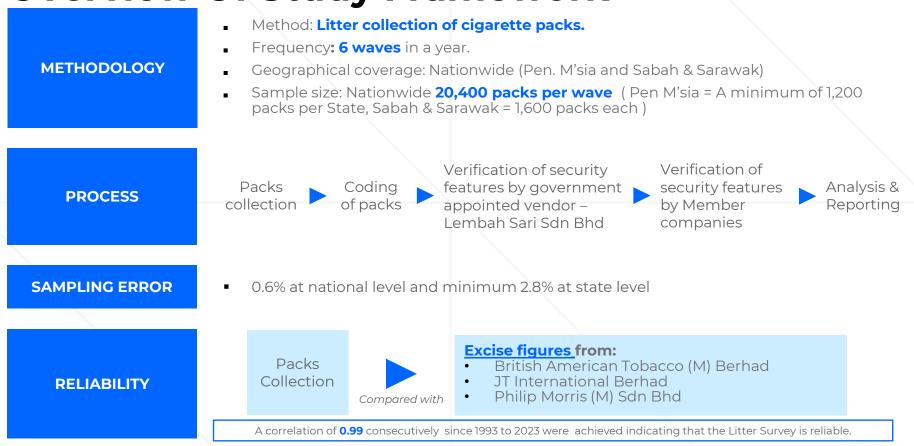

# Illicit Cigarettes Study (ICS) In Malaysia, May 2023 Report

Report Commissioned by CMTM member companies