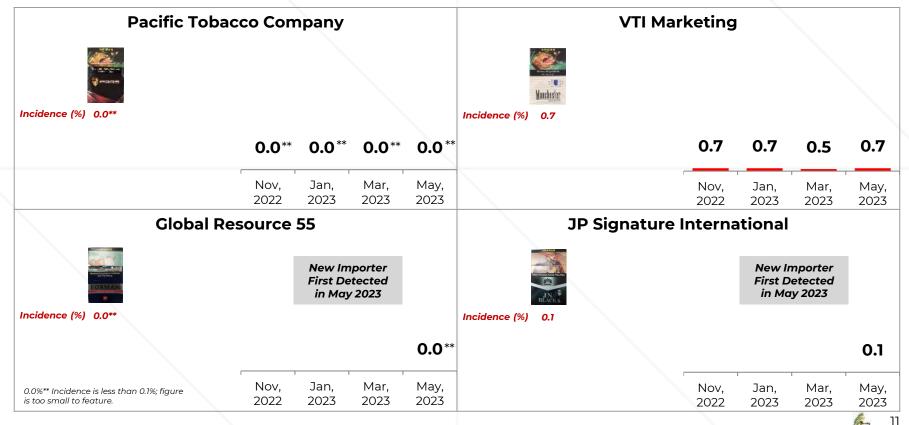

#### Zeno DFSC

Milton Tobacco International

Mahata Tobacco Marketing

0.0%\*\* Incidence is less than 0.1%; figure is too small to feature.

Sep'22 Nov'22 Jan'23 Mar'23 May'23

Gillion Tobacco Global Tobacco Manufacturer Legasi Jutawan Long One Trading Total Incidence