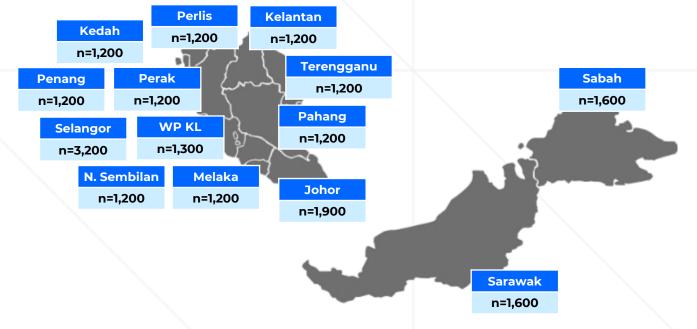

# Illicit Cigarettes Study (ICS) In Malaysia, May 2023 Report

Report Commissioned by CMTM member companies