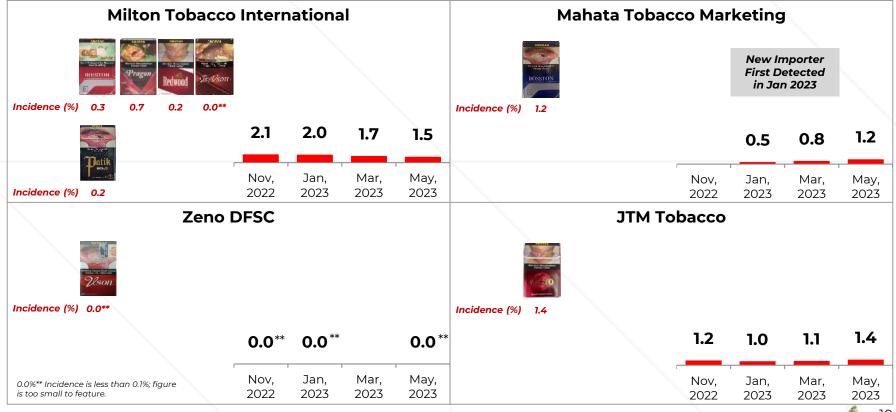

#### Zeno DFSC

Milton Tobacco International

Mahata Tobacco Marketing

0.0%\*\* Incidence is less than 0.1%; figure is too small to feature.

Sep'22 Nov'22 Jan'23 Mar'23 May'23

Gillion Tobacco Global Tobacco Manufacturer Legasi Jutawan Long One Trading Total Incidence

13