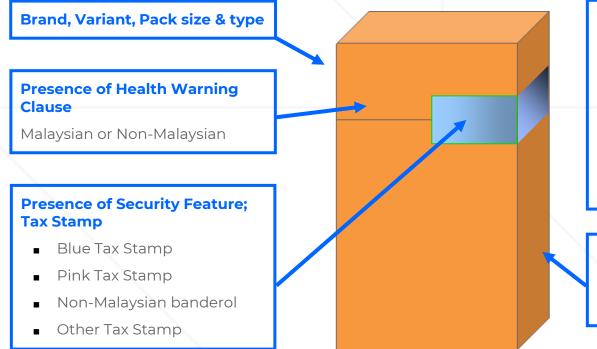

#### Packs with at least one (1) of the following features:

- 1. Absence of Registered Importers
- 2. Unregistered Importers\*
- 3. Absence of Registered Manufacturers
- 4. Unregistered Manufacturers\*
- 5. Packs with counterfeit (fake) Malaysian tax stamp\*\*
- 6. Packs without Malaysian tax stamp
- 7. Packs with non-Malaysian tax stamp
- 8. Unregistered Brand\*
- 9. Non Compliance to Ministry of Health's Control of Tobacco Product Regulations (CTPR) 2004
  - I. Absence or Non Compliance of Pictorial Health Warning Requirements
  - II. Pack Size other than 20 sticks
  - III. Absence or Non Compliance of mandated labeling requirements