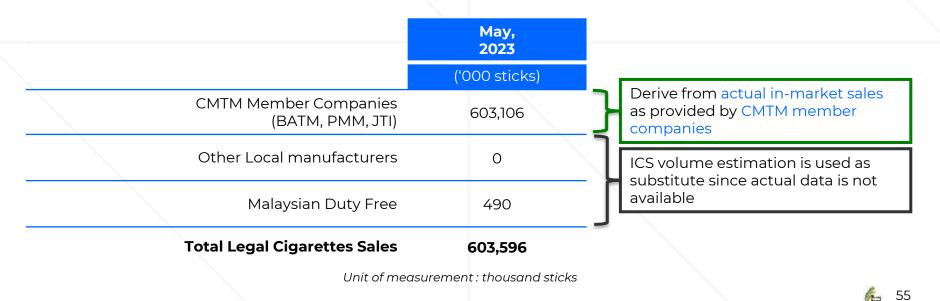

#### i. ICS Universe, Sample Size

- ii. Sampling Coverage Of ICS and Fieldwork
- iii. Coding Processes
- iv. Data Processing
- v. Weighting The Survey Data

#### Why Sample Size of 20,000 packs?

| Sample Size (n=) | Sampling Error<br>@ 95% Confidence |
|------------------|------------------------------------|
| n=50             | 14.9%                              |
| n=100            | 9.9%                               |
| n=250            | 5.9%                               |
| n=500            | 4.1%                               |
| n=1,000          | 2.8%                               |
| n=2,000          | 2.0%                               |
| n=3,000          | 1.6%                               |
| n=4,000          | 1.4%                               |
| n=10,000         | 0.8%                               |
| n=20,000         | 0.6%                               |
| n=50,000         | 0.4%                               |