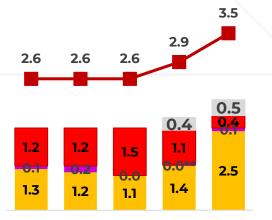

### **Tax Stamp Breakdown Of Illegal Cigarettes :**

85% of illegal cigarettes are without tax stamps while remaining 15% are with fake tax stamps

63.8 57.3 57.7 57.2 56.6 56.1 55.6 55.1 55.3 54.8 7.3 7.0 7.7 7.9 9.7 8.2 6.9 6.5 7.0 With Fake Tax Stamp 8.5 56.5 50.2 49.6 Without Tax Stamp 48.7 48.0 47.9 48.7 48.3 48.1 46.8 2020 2021 2022 May, 2022 Jul, 2022 Sep, 2022 Nov, 2022 Jan, 2023 Mar, 2023 May, 2023