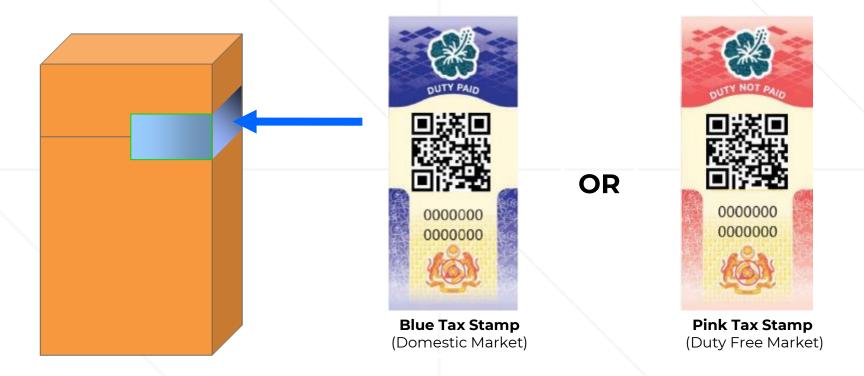

#### Packs with at least one (1) of the following features:

- 1. Absence of Registered Importers
- 2. Unregistered Importers\*
- 3. Absence of Registered Manufacturers
- 4. Unregistered Manufacturers\*
- 5. Packs with counterfeit (fake) Malaysian tax stamp\*\*
- 6. Packs without Malaysian tax stamp
- 7. Packs with non-Malaysian tax stamp
- 8. Unregistered Brand\*
- 9. Non Compliance to Ministry of Health's Control of Tobacco Product Regulations (CTPR) 2004
  - I. Absence or Non Compliance of Pictorial Health Warning Requirements
  - II. Pack Size other than 20 sticks
  - III. Absence or Non Compliance of mandated labeling requirements

\* Not registered with the Royal Malaysian Customs

\*\* Verified by Lembah Sari Sdn Bhd (LSSB) – Government appointed sole vendor for tax stamp