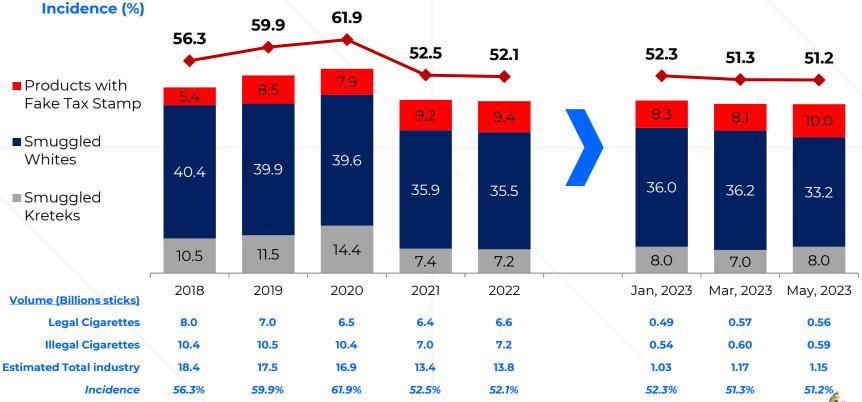

### Illegal Cigarettes Incidence In Pen. Malaysia :

Overall decrease by 0.1 vs. Mar, 2023