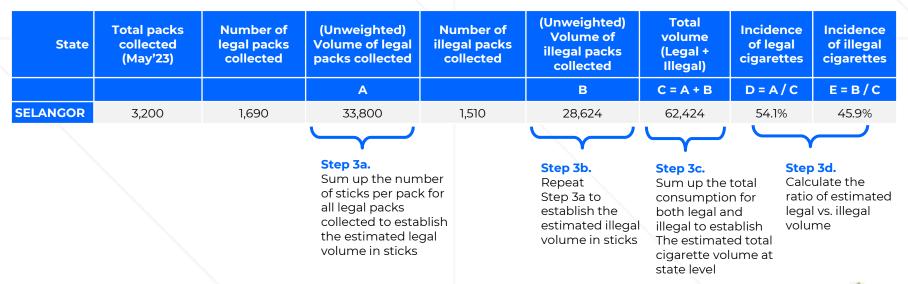

- The data accuracy for a sample size is dependent on the sample size of a study; Sampling error declines as sample size for a study is increased
- To ensure minimal sampling error at National level, sample size of n=20,000 was chosen
- At State level, a minimum sample size of n=1,200 was chosen to optimize data accuracy without impacting the efficiency of fieldwork turnaround time.

#### Geographical Coverage & Sample Size For Each State

- State in Pen Malaysia, minimum sample size n=1,200
- State in East Malaysia, sample size n=1,600
- These sample size are robust taking into consideration geographical landscape, different cigarettes volume pattern and efficient turnaround of fieldwork

#### ICS Research Methodology & Design

i. ICS Universe, Sample Size

#### ii. Sampling Coverage Of ICS and Fieldwork

iii. Coding Processes

- iv. Data Processing
- v. Weighting The Survey Data