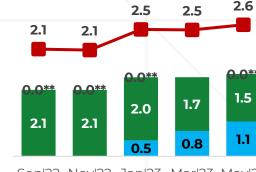

### Illegal Cigarettes Incidence In East Malaysia :

#### Overall increase by 0.5 vs. Mar, 2023