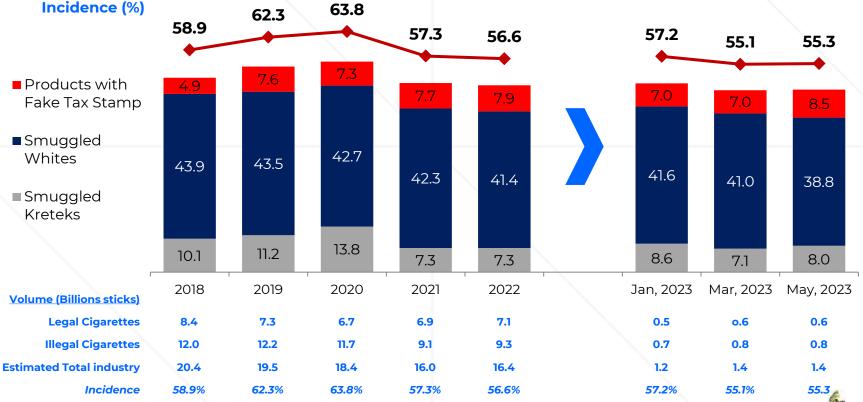

### **Illegal Cigarettes Incidence At National Level :**

#### Overall increase by 0.2 ppt. vs. Mar, 2023