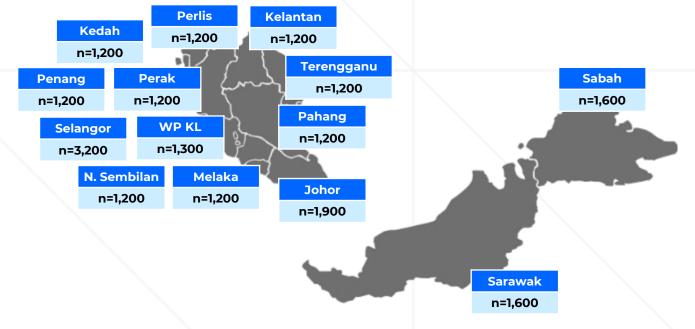

| 0.6%                               |
| n=50,000         | 0.4%                               |

- The data accuracy for a sample size is dependent on the sample size of a study; Sampling error declines as sample size for a study is increased
- To ensure minimal sampling error at National level, sample size of n=20,000 was chosen
- At State level, a minimum sample size of n=1,200 was chosen to optimize data accuracy without impacting the efficiency of fieldwork turnaround time.

### Geographical Coverage & Sample Size For Each State

- State in Pen Malaysia, minimum sample size n=1,200
- State in East Malaysia, sample size n=1,600
- These sample size are robust taking into consideration geographical landscape, different cigarettes volume pattern and efficient turnaround of fieldwork



#### ICS Research Methodology & Design

i. ICS Universe, Sample Size

#### ii. Sampling Coverage Of ICS and Fieldwork

iii. Coding Processes

- iv. Data Processing
- v. Weighting The Survey Data

## Sampling Coverage of ICS

| STATE       | DISTRICT COVERED |                       |                      |
|-------------|------------------|-----------------------|----------------------|
| Perlis      | Kangar           |                       |                      |
| Kedah       | Kuala Muda       | Kota Setar            | Kulim                |
|             | Kubang Pasu      | Baling                | Pendang              |
| Penang      | Timur Laut       | Seberang Perai Tengah | Seberang Perai Utara |
| Perak       | Kinta            | Larut & Matang        | Manjung              |