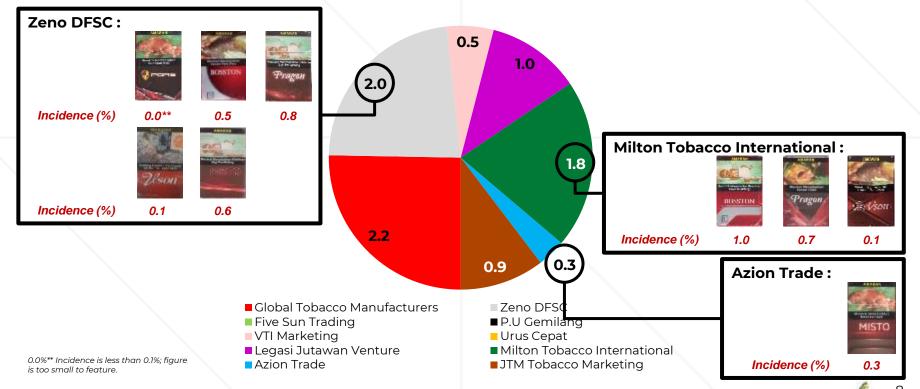

#### Fake Tax Stamp Breakdown By Manufacturers / Importers :

Illegal cigarettes with fake tax stamp for brands imported by JTM Tobacco Marketing and Milton Tobacco International has increased in Oct 2021

#### Fake Tax Stamp Breakdown By Manufacturers / Importers :

Migration observed from Azion Trade to JTM Tobacco Marketing and Zeno DFSC to Milton Tobacco International