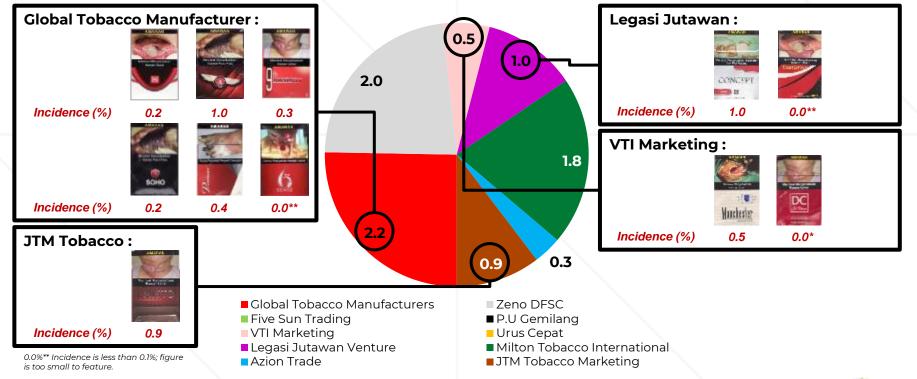

#### Fake Tax Stamp Breakdown By Manufacturers / Importers :

Illegal cigarettes with fake tax stamp for brands imported by JTM Tobacco Marketing and Milton Tobacco International has increased in Oct 2021