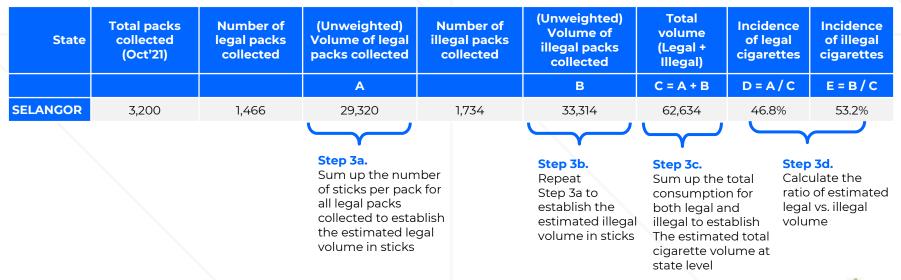

#### 6 States recording an increase vs. Sep 2021

|                       |                  |                   | Α                  |                    |                  |                   | В                  |                    |                  | A mi              | nus B              |                    | Volume       |
|-----------------------|------------------|-------------------|--------------------|--------------------|------------------|-------------------|--------------------|--------------------|------------------|-------------------|--------------------|--------------------|--------------|
|                       |                  | Oct,              | 2021               |                    |                  | Sep,              | 2021               |                    | Var              | iance (Oct'2      | 021 vs. Sep'2      | 2021)              | Contribution |
|                       | Total<br>Illegal | Fake Tax<br>Stamp | Smuggled<br>Whites | Smuggled<br>Kretek | Total<br>Illegal | Fake Tax<br>Stamp | Smuggled<br>Whites | Smuggled<br>Kretek | Total<br>Illegal | Fake Tax<br>Stamp | Smuggled<br>Whites | Smuggled<br>Kretek | %            |
| Sabah                 | 81.2             | 0.0               | 69.0               | 12.2               | 84.6             | 0.0               | 82.3               | 2.3                | -3.4             | 0.0               | -13.3              | +9.9               | 12%          |
| Terengganu            | 77.9             | 5.8               | 67.9               | 4.2                | 73.1             | 4.7               | 62.7               | 5.7                | +4.8             | +1.1              | +5.2               | -1.5               | 6%           |
| Sarawak               | 76.9             | 0.0               | 68.1               | 8.8                | 75.9             | 0.1               | 68.2               | 7.6                | +1.0             | -0.1              | -0.1               | +1.2               | 9%           |
| Pahang                | 74.3             | 8.2               | 59.4               | 6.7                | 76.1             | 7.9               | 62.5               | 5.7                | -1.8             | +0.3              | -3.1               | +1.0               | 10%          |
| Kelantan              | 62.1             | 1.9               | 59.5               | 0.7                | 64.1             | 6.2               | 55.7               | 2.2                | -2.0             | -4.3              | +3.8               | -1.5               | 4%           |
| Kedah                 | 58.6             | 4.8               | 42.9               | 10.9               | 49.1             | 2.7               | 38.4               | 8.0                | +9.5             | +2.1              | +4.5               | +2.9               | 5%           |
| Selangor              | 53.2             | 8.5               | 34.5               | 10.2               | 53.7             | 7.1               | 35.9               | 10.7               | -0.5             | +1.4              | -1.4               | -0.5               | 22%          |
| WP KL                 | 50.9             | 6.3               | 35.5               | 9.1                | 51.6             | 4.2               | 37.4               | 10.0               | -0.7             | +2.1              | -1.9               | -0.9               | 8%           |
| Perlis                | 49.6             | 1.2               | 38.0               | 10.4               | 40.9             | 2.0               | 31.5               | 7.4                | +8.7             | -0.8              | +6.5               | +3.0               | 1%           |
| Penang                | 49.3             | 10.0              | 34.9               | 4.4                | 63.3             | 11.4              | 48.4               | 3.5                | -14.0            | -1.4              | -13.5              | +0.9               | 6%           |
| Johor                 | 48.3             | 17.1              | 26.8               | 4.4                | 46.3             | 18.6              | 25.8               | 1.9                | +2.0             | -1.5              | +1.0               | +2.5               | 10%          |
| Melaka                | 46.5             | 26.9              | 19.1               | 0.5                | 46.8             | 22.4              | 22.6               | 1.8                | -0.3             | +4.5              | -3.5               | -1.3               | 2%           |
| N.Sembilan            | 34.6             | 13.6              | 17.2               | 3.8                | 38.0             | 10.9              | 21.3               | 5.8                | -3.4             | +2.7              | -4.1               | -2.0               | 2%           |
| Perak                 | 34.0             | 16.4              | 15.9               | 1.7                | 28.8             | 17.4              | 10.2               | 1.2                | +5.2             | -1.0              | +5.7               | +0.5               | 3%           |
| National<br>Incidence | 57.3             | 8.7               | 41.3               | 7.3                | 58.5             | 8.3               | 44.1               | 6.1                | -1.2             | +0.4              | -2.8               | +1.2               | 100%         |