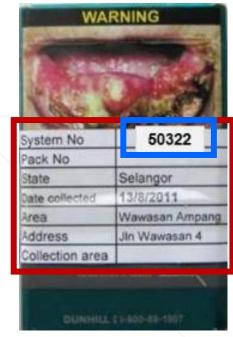

# Illegal Cigarettes Incidence By State :

#### 6 States recording an increase vs. Sep 2021

|                       |                  |                   | Α                  |                    |                  |                   | В                  |                    |                  | A mi              | nus B              |                    | Volume       |
|-----------------------|------------------|-------------------|--------------------|--------------------|------------------|-------------------|--------------------|--------------------|------------------|-------------------|--------------------|--------------------|--------------|
|                       |                  | Oct,              | 2021               |                    |                  | Sep,              | 2021               |                    | Var              | iance (Oct'2      | 021 vs. Sep'2      | 2021)              | Contribution |
|                       | Total<br>Illegal | Fake Tax<br>Stamp | Smuggled<br>Whites | Smuggled<br>Kretek | Total<br>Illegal | Fake Tax<br>Stamp | Smuggled<br>Whites | Smuggled<br>Kretek | Total<br>Illegal | Fake Tax<br>Stamp | Smuggled<br>Whites | Smuggled<br>Kretek | %            |
| Sabah                 | 81.2             | 0.0               | 69.0               | 12.2               | 84.6             | 0.0               | 82.3               | 2.3                | -3.4             | 0.0               | -13.3              | +9.9               | 12%          |
| Terengganu            | 77.9             | 5.8               | 67.9               | 4.2                | 73.1             | 4.7               | 62.7               | 5.7                | +4.8             | +1.1              | +5.2               | -1.5               | 6%           |
| Sarawak               | 76.9             | 0.0               | 68.1               | 8.8                | 75.9             | 0.1               | 68.2               | 7.6                | +1.0             | -0.1              | -0.1               | +1.2               | 9%           |
| Pahang                | 74.3             | 8.2               | 59.4               | 6.7                | 76.1             | 7.9               | 62.5               | 5.7                | -1.8             | +0.3              | -3.1               | +1.0               | 10%          |
| Kelantan              | 62.1             | 1.9               | 59.5               | 0.7                | 64.1             | 6.2               | 55.7               | 2.2                | -2.0             | -4.3              | +3.8               | -1.5               | 4%           |
| Kedah                 | 58.6             | 4.8               | 42.9               | 10.9               | 49.1             | 2.7               | 38.4               | 8.0                | +9.5             | +2.1              | +4.5               | +2.9               | 5%           |
| Selangor              | 53.2             | 8.5               | 34.5               | 10.2               | 53.7             | 7.1               | 35.9               | 10.7               | -0.5             | +1.4              | -1.4               | -0.5               | 22%          |
| WP KL                 | 50.9             | 6.3               | 35.5               | 9.1                | 51.6             | 4.2               | 37.4               | 10.0               | -0.7             | +2.1              | -1.9               | -0.9               | 8%           |
| Perlis                | 49.6             | 1.2               | 38.0               | 10.4               | 40.9             | 2.0               | 31.5               | 7.4                | +8.7             | -0.8              | +6.5               | +3.0               | 1%           |
| Penang                | 49.3             | 10.0              | 34.9               | 4.4                | 63.3             | 11.4              | 48.4               | 3.5                | -14.0            | -1.4              | -13.5              | +0.9               | 6%           |
| Johor                 | 48.3             | 17.1              | 26.8               | 4.4                | 46.3             | 18.6              | 25.8               | 1.9                | +2.0             | -1.5              | +1.0               | +2.5               | 10%          |
| Melaka                | 46.5             | 26.9              | 19.1               | 0.5                | 46.8             | 22.4              | 22.6               | 1.8                | -0.3             | +4.5              | -3.5               | -1.3               | 2%           |
| N.Sembilan            | 34.6             | 13.6              | 17.2               | 3.8                | 38.0             | 10.9              | 21.3               | 5.8                | -3.4             | +2.7              | -4.1               | -2.0               | 2%           |
| Perak                 | 34.0             | 16.4              | 15.9               | 1.7                | 28.8             | 17.4              | 10.2               | 1.2                | +5.2             | -1.0              | +5.7               | +0.5               | 3%           |
| National<br>Incidence | 57.3             | 8.7               | 41.3               | 7.3                | 58.5             | 8.3               | 44.1               | 6.1                | -1.2             | +0.4              | -2.8               | +1.2               | 100%         |