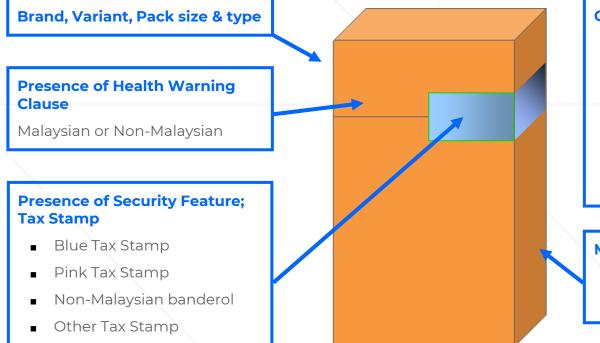

# **Illegal Cigarettes Criteria For Verification**

#### Packs with at least one (1) of the following features:

- 1. Absence of Registered Importers
- 2. Unregistered Importers\*
- 3. Absence of Registered Manufacturers
- 4. Unregistered Manufacturers\*
- 5. Packs with counterfeit (fake) Malaysian tax stamp\*\*
- 6. Packs without Malaysian tax stamp
- 7. Packs with non-Malaysian tax stamp
- 8. Unregistered Brand\*
- 9. Non Compliance to Ministry of Health's Control of Tobacco Product Regulations (CTPR) 2004
  - I. Absence or Non Compliance of Pictorial Health Warning Requirements
  - II. Pack Size other than 20 sticks
  - III. Absence or Non Compliance of mandated labeling requirements

\* Not registered with the Royal Malaysian Customs

\*\* Verified by Lembah Sari Sdn Bhd (LSSB) – Government appointed sole vendor for tax stamp