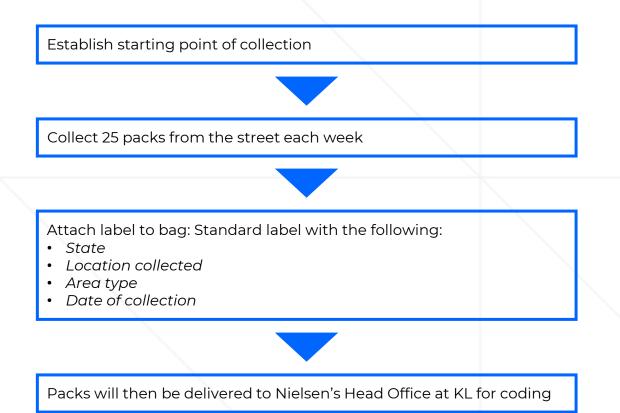

Tuaran           | Ranau                 | Kota Belud           |
| Sarawak     | Kuching          | Miri                  | Sibu                 |
|             | Bintulu          | Serian                | Samarahan            |
|             | Sri Aman         | Sarikei               | Kapit                |
|             | Bau              | Limbang               | Saratok              |
|             |                  |                       |                      |

#### Nationwide

- All 13 states in Peninsular and East Malaysia and KL Federal Territory
- Covers each state's top 50% most populous districts
- The sampling approach ensure both Urban & Rural coverage reflects data released by Malaysia Department of Statistic (Census 2010)

## Flow Chart For Pre-Fieldwork & Fieldwork







# **Guidelines For Pack Collection**

- All Packs collected from the collection points must be in decent condition. If not Lembah Sari Sdn. Bhd. will not be able to validate the authenticity of a pack if the packs are so badly damaged that certain key elements are missing
- Instruction to collectors is to collect pack in decent condition.
- No instruction on brand restriction is issued (hence, rejection of packs in poor condition applies to all brands)
- As such, collectors will have no preference on the packs being collected as long as it is in decent condition
- Remuneration for packs collected are standard across all pack type / brand



Visual Examples of Unacceptable Packs

### ICS Research Methodology & Design

- i. ICS Universe, Sample Size
- ii. Sampling Coverage Of ICS and F