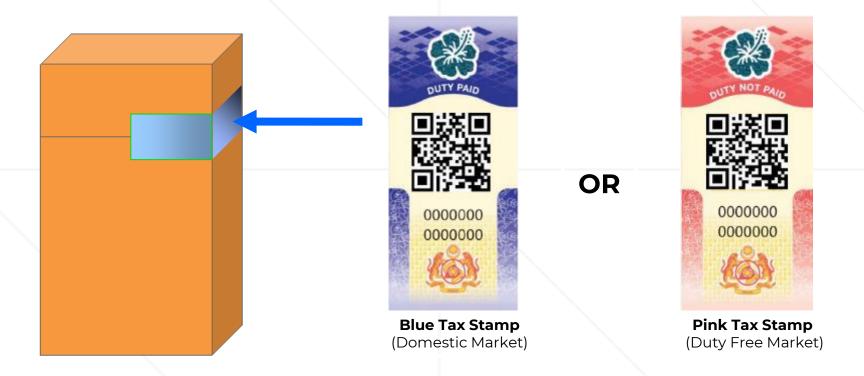

\* Not registered with the Royal Malaysian Customs

\*\* Verified by Lembah Sari Sdn Bhd (LSSB) – Government appointed sole vendor for tax stamp

## **Tax Stamp Breakdown Of Illegal Cigarettes :**

85% of illegal cigarettes are without tax stamps while remaining 15% are with fake tax stamps

**Incidence (%)** 63.8 62.3 59.5 58.9 58.5 57.9 57.3 55.6 7.3 7.6 4.9 6.4 8.3 7.7 8.7 5.7 With Fake Tax Stamp 56.5 54.7 54.0 53.1 50.2 50.2 49.9 Without Tax Stamp 48.6 2017 2018 2019 2020 Apr, 2021 May, 2021 Sep, 2021 Oct. 2021