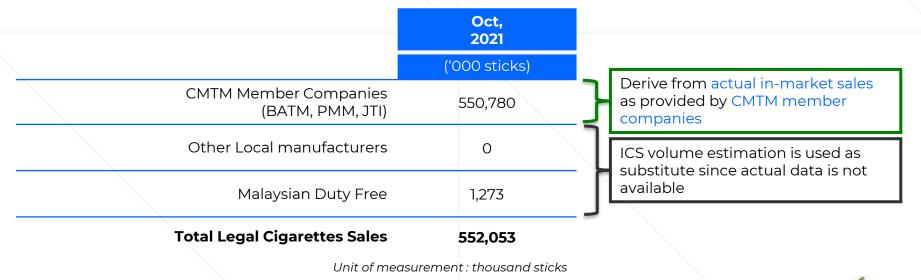

# illicit Cigarettes Study (ICS) In Malaysia, Oct 2021 Report

Report Commissioned by CMTM member companies