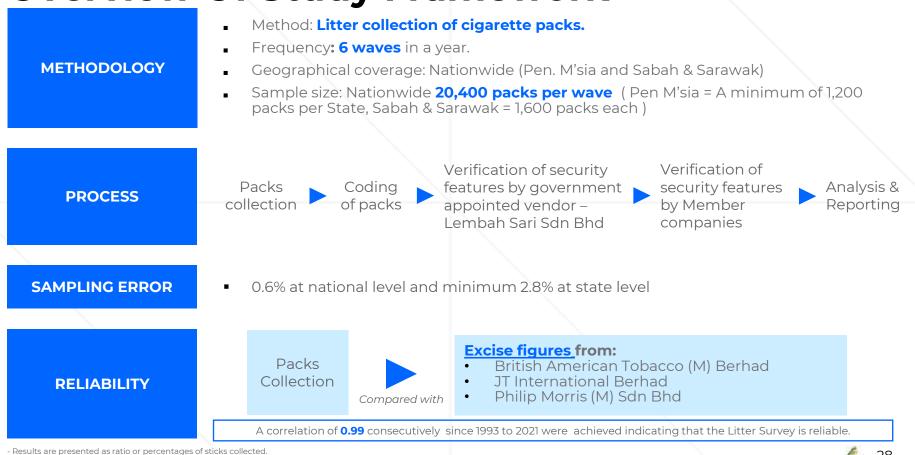

relates to incidence of empty packs collected that meet any of illegal cigarettes criteria in page 3, regardless whether they are a legal brand or otherwise



# Appendix: Nielsen's ICS Research Objective & Methodology

#### **Research Objectives**

1

Identify the incidence & trend of illegal cigarettes in Malaysia & at State Level



Identify the illegal brands available in Malaysia and at State Level

3

# Identify the level of compliance vs. non-compliance on cigarette packs

- I. Security features (Tax Stamps)
  - II. Brands of Local Manufacturers and Importers registered with Royal Malaysian Customs
  - III. Mandated Labeling Requirements (under Control of Tobacco Product Regulations, Trade Description Act, Price Control & Anti Profiteering Act )

## **Overview Of Study Framework**



#### **ICS Research Methodology & Design**

#### i. ICS Universe, Sample Size

- ii. Sampling Coverage Of ICS and Fieldwork
- iii. Coding Processes
- iv. Data Processing
- v. Weighting The Survey Data

### Why Sample Size of 20,000 packs?

| Sample Size (n=) | Sampling Error<br>@ 95% Confidence |
|------------------|------------------------------------|
| n=50             | 14.9%                              |
| n=100            | 9.9%                               |
| n=250            | 5.9%                               |
| n=500            | 4.1%                               |
| n=1,000          | 2.8%                               |
| n=2,000          | 2.0%                               |
| n=3,000          | 1.6%                               |
| n=4,000          | 1.4%