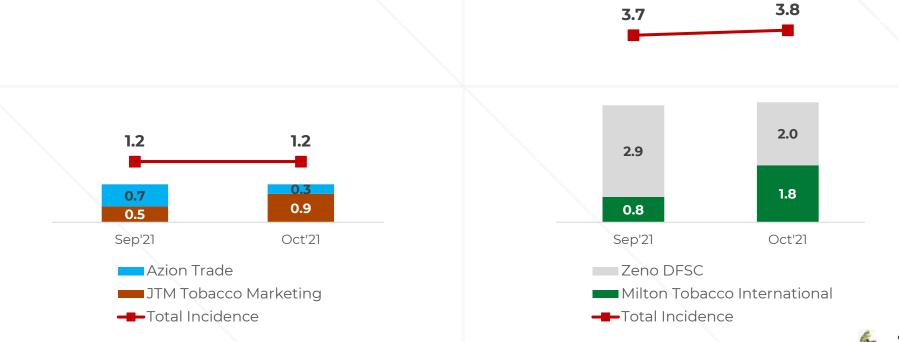

#### Fake Tax Stamp Breakdown By Manufacturers / Importers :

Migration observed from Azion Trade to JTM Tobacco Marketing and Zeno DFSC to Milton Tobacco International