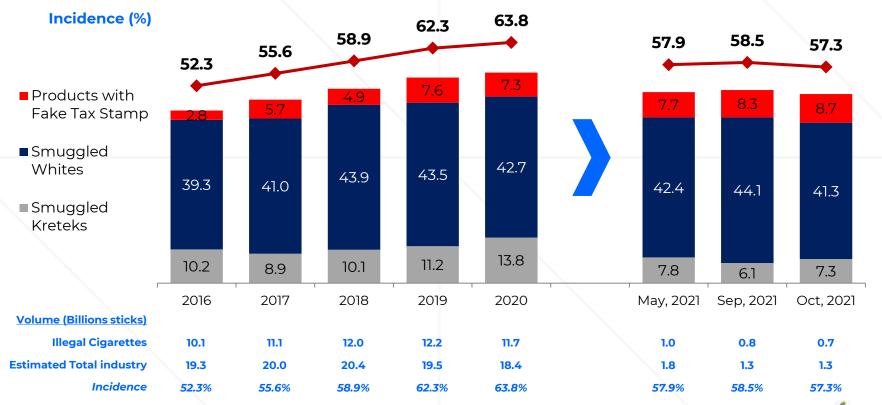

# **Illegal Cigarettes Incidence At National Level :**

Overall decrease by 1.2 ppt. vs. Sep, 2021

## **Tax Stamp Breakdown Of Illegal Cigarettes :**

85% of illegal cigarettes are without tax stamps while remaining 15% are with fake tax stamps

**Incidence (%)** 63.8 62.3 59.5 58.9 58.5 57.9 57.3 55.6 7.3 7.6 4.9 6.4 8.3 7.7 8.7 5.7 With Fake Tax Stamp 56.5 54.7 54.0 53.1 50.2 50.2 49.9 Without Tax Stamp 48.6 2017 2018 2019 2020 Apr, 2021 May, 2021 Sep, 2021 Oct. 2021