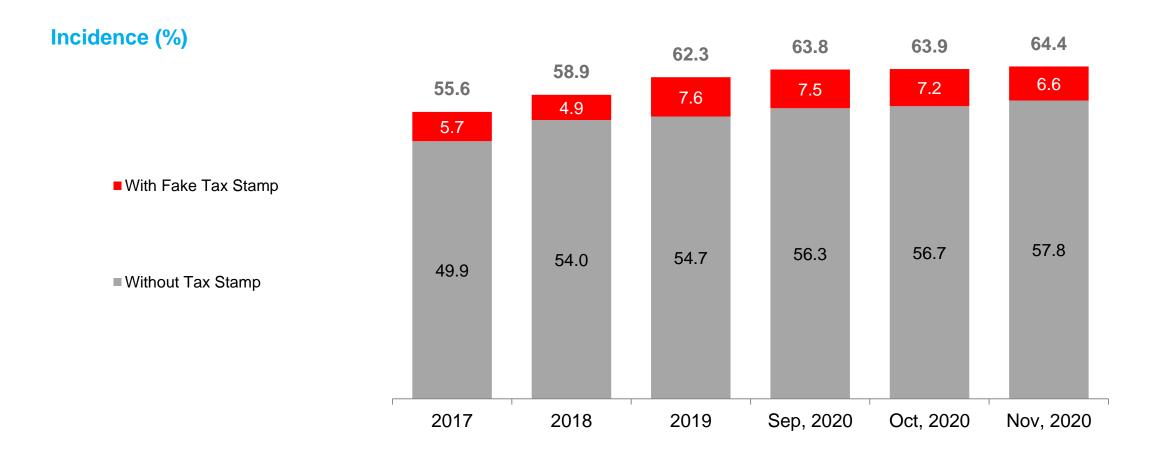

# TAX STAMP BREAKDOWN OF ILLEGAL CIGARETTES:

90% of illegal cigarettes are without tax stamps while remaining 10% are with fake tax stamps