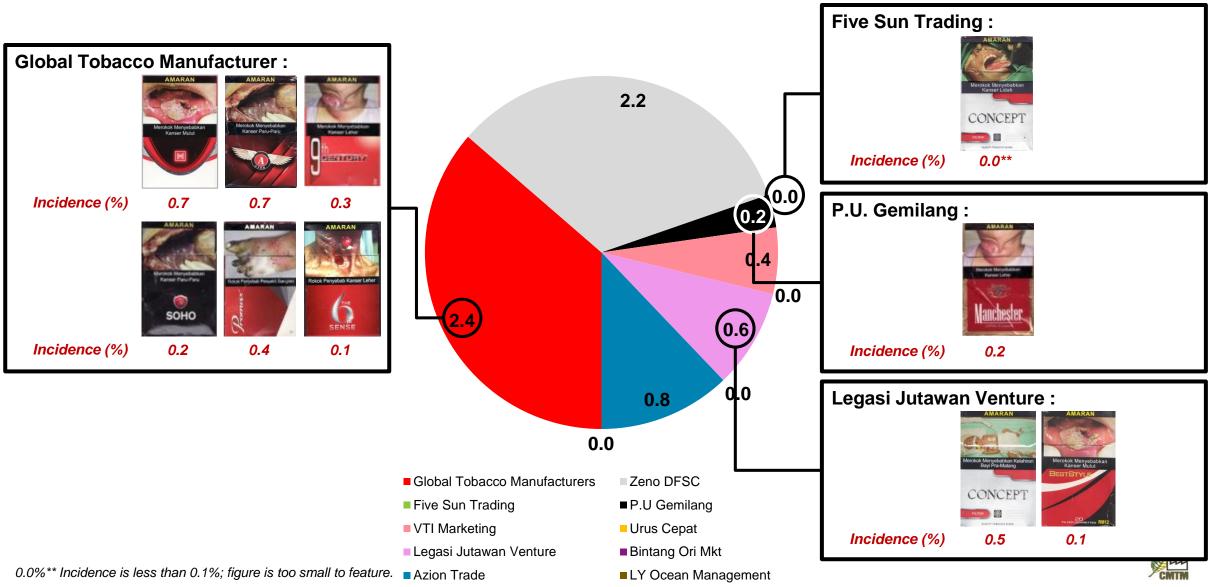

#### FAKE TAX STAMP BREAKDOWN BY MANUFACTURERS / IMPORTERS:

Illegal cigarettes with fake tax stamp for brands imported by Legasi Jutawan and P.U. Gemilang have increased in Nov

1

### FAKE TAX STAMP BREAKDOWN BY MANUFACTURERS / IMPORTERS:

Illegal cigarettes with fake tax stamp for brands imported by Legasi Jutawan and P.U. Gemilang have increased in Nov