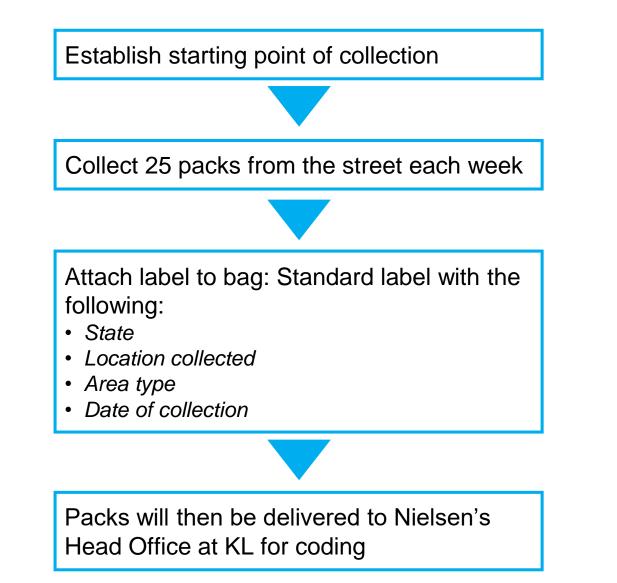

| Papar            | Penampang             | Beluran              |
|             | Tuaran           | Ranau                 | Kota Belud           |
| Sarawak     | Kuching          | Miri                  | Sibu                 |
|             | Bintulu          | Serian                | Samarahan            |
|             | Sri Aman         | Sarikei               | Kapit                |
|             | Bau              | Limbang               | Saratok              |

- Nationwide
- All 13 states in Peninsular and East Malaysia and KL Federal Territory
- Covers each state's top 50% most populous districts
- The sampling approach ensure both Urban & Rural coverage reflects data released by Malaysia Department of Statistic (Census 2010)



# FLOW CHART FOR PRE-FIELDWORK AND FIELDWORK







# **GUIDELINES FOR PACK COLLECTION**

- All Packs collected from the collection points must be in decent condition. If not Lembah Sari Sdn. Bhd. will not be able to validate the authenticity of a pack if the packs are so badly damaged that certain key elements are missing
- Instruction to collectors is to collect pack in decent condition.
- No instruction on brand restriction is issued (hence, <u>rejection of packs in poor condition applies to all</u> brands)
- As such, collectors will have no preference on the packs being collected as long as it is in decent condition ٠
- Remuneration for packs collected are standard across all pack type / brand



Visual Examples of Unacceptable Packs



# **ICS RESEARCH METHODOLOGY AND DESIGN**

- ICS Universe, Sample Size i.
- Sampling Coverage O