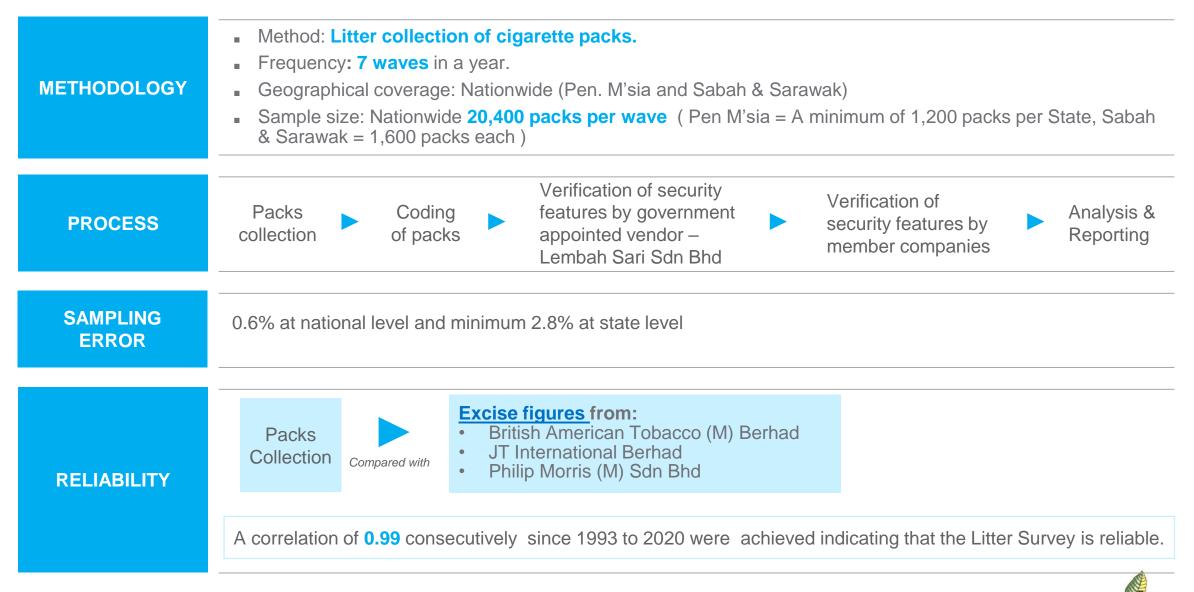

#### FAKE TAX STAMP BREAKDOWN BY MANUFACTURERS / IMPORTERS:

Illegal cigarettes with fake tax stamp for brands imported by Legasi Jutawan and P.U. Gemilang have increased in Nov

1

### FAKE TAX STAMP BREAKDOWN BY MANUFACTURERS / IMPORTERS:

Illegal cigarettes with fake tax stamp for brands imported by Legasi Jutawan and P.U. Gemilang have increased in Nov