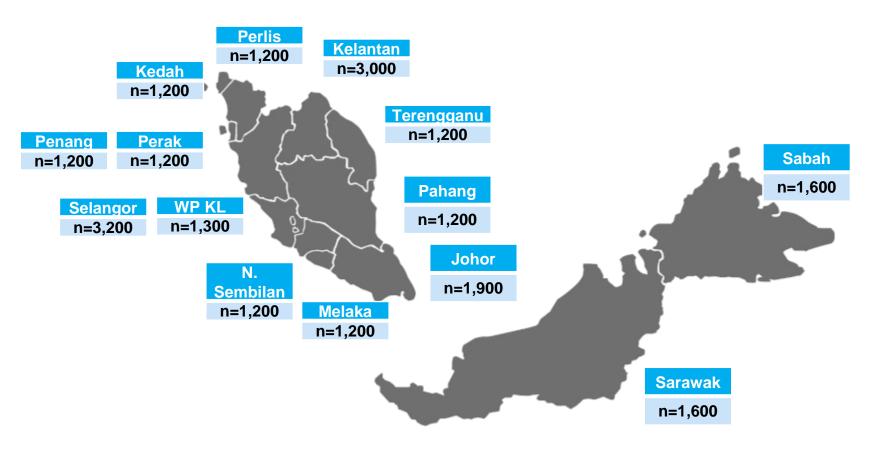

# **ILLEGAL CIGARETTES INCIDENCE BY STATES:**

9 States recording an increase vs. Oct 2020

|                       |                  |                   | Α                  |                    |                  |                   | В                  |                    |                  | A m               | inus B                     |                    | Volume       |
|-----------------------|------------------|-------------------|--------------------|--------------------|------------------|-------------------|--------------------|--------------------|------------------|-------------------|----------------------------|--------------------|--------------|
|                       |                  | Nov               | , 2020             |                    |                  | 0                 | ct, 2020           |                    | Vari             | ance (Nov'2       | 2 <mark>020 vs.</mark> Oct | .'2020)            | Contribution |
|                       | Total<br>Illegal | Fake Tax<br>Stamp | Smuggled<br>Whites | Smuggled<br>Kretek | Total<br>Illegal | Fake Tax<br>Stamp | Smuggled<br>Whites | Smuggled<br>Kretek | Total<br>Illegal | Fake Tax<br>Stamp | Smuggled<br>Whites         | Smuggled<br>Kretek | %            |
| Sabah                 | 84.8             | 0.1               | 81.5               | 3.2                | 85.9             | 0.0               | 81.5               | 4.4                | -1.1             | +0.1              | 0.0                        | -1.2               | 7%           |
| Sarawak               | 84.7             | 0.1               | 74.1               | 10.5               | 82.5             | 0.0               | 70.9               | 11.6               | +2.2             | +0.1              | +3.2                       | -1.1               | 3%           |
| Terengganu            | 79.7             | 3.1               | 71.5               | 5.1                | 76.8             | 1.4               | 71.2               | 4.2                | +2.9             | +1.7              | +0.3                       | +0.9               | 4%           |
| Pahang                | 74.7             | 3.5               | 51.3               | 19.9               | 75.8             | 6.3               | 47.0               | 22.5               | -1.1             | -2.8              | +4.3                       | -2.6               | 7%           |
| Kelantan              | 73.1             | 1.1               | 70.0               | 2.0                | 69.5             | 1.0               | 66.7               | 1.8                | +3.6             | +0.1              | +3.3                       | +0.2               | 5%           |
| Kedah                 | 69.6             | 15.7              | 47.3               | 6.6                | 67.9             | 15.3              | 42.7               | 9.9                | +1.7             | +0.4              | +4.6                       | -3.3               | 5%           |
| WP KL                 | 68.6             | 1.6               | 44.6               | 22.4               | 68.1             | 3.2               | 42.5               | 22.4               | +0.5             | -1.6              | +2.1                       | 0.0                | 17%          |
| Selangor              | 64.4             | 3.3               | 42.1               | 19.0               | 65.0             | 5.5               | 38.2               | 21.3               | -0.6             | -2.2              | +3.9                       | -2.3               | 31%          |
| Melaka                | 59.3             | 22.2              | 34.2               | 2.9                | 55.7             | 18.7              | 33.9               | 3.1                | +3.6             | +3.5              | +0.3                       | -0.2               | 4%           |
| Penang                | 59.1             | 13.3              | 36.7               | 9.1                | 53.0             | 10.7              | 35.5               | 6.8                | +6.1             | +2.6              | +1.2                       | +2.3               | 5%           |
| Perlis                | 50.7             | 2.9               | 37.3               | 10.5               | 56.2             | 4.1               | 40.0               | 12.1               | -5.5             | -1.2              | -2.7                       | -1.6               | 0%           |
| N.Sembilan            | 46.6             | 14.1              | 25.2               | 7.3                | 51.4             | 15.7              | 28.2               | 7.5                | -4.8             | -1.6              | -3.0                       | -0.2               | 2%           |
| Johor                 | 46.3             | 13.6              | 28.6               | 4.1                | 45.6             | 12.5              | 28.4               | 4.7                | +0.7             | +1.1              | +0.2                       | -0.6               | 8%           |
| Perak                 | 38.7             | 18.6              | 17.9               | 2.2                | 37.3             | 18.6              | 16.4               | 2.3                | +1.4             | 0.0               | +1.5                       | -0.1               | 2%           |
| National<br>Incidence | 64.4             | 6.6               | 44.8               | 13.0               | 63.9             | 7.2               | 42.4               | 14.3               | +0.5             | -0.6              | +2.4                       | -1.3               | 100%         |

# **ILLEGAL CIGARETTES INCIDENCE BY STATES:**

9 States recording an increase vs. 2019

|                       |                  |                   | Α                  |                    |                  |                   | В                  |                    |                  | A m               | inus B             |                    | Volume       |
|-----------------------|------------------|-------------------|--------------------|--------------------|------------------|-------------------|--------------------|--------------------|------------------|-------------------|--------------------|--------------------|--------------|
|                       |                  | Nov               | , 2020             |                    |                  |                   | 2019               |                    | V                | ariance (Oc       | t'2020 vs. 20      | 019)               | Contribution |
|                       | Total<br>Illegal | Fake Tax<br>Stamp | Smuggled<br>Whites | Smuggled<br>Kretek | Total<br>Illegal | Fake Tax<br>Stamp | Smuggled<br>Whites | Smuggled<br>Kretek | Total<br>Illegal | Fake Tax<br>Stamp | Smuggled<br>Whites | Smuggled<br>Kretek | %            |
| Sabah                 | 84.8             | 0.1               | 81.5               | 3.2                | 81.0             | 0.0               | 75.0               | 6.0                | +3.8             | +0.1              | +6.5               | -2.8               | 7%           |
| Sarawak               | 84.7             | 0.1               | 74.1               | 10.5               | 86.1             | 0.0               | 72.2               | 13.9               | -1.4             | +0.1              | +1.9               | -3.4               | 3%           |
| Terengganu            | 79.7             | 3.1               | 71.5               | 5.1                | 77.8             | 5.4               | 62.7               | 9.7                | +1.9             | -2.3              | +8.8               | -4.6               | 4%           |
| Pahang                | 74.7             | 3.5               | 51.3               | 19.9               | 78.7             | 3.5               | 70.5               | 4.7                | -4.0             | 0.0               | -19.2              | +15.2              | 7%           |
| Kelantan              | 73.1             | 1.1               | 70.0               | 2.0                | 76.2             | 1.7               | 69.1               | 5.4                | -3.1             | -0.6              | +0.9               | -3.4               | 5%           |
| Kedah                 | 69.6             | 15.7              | 47.3               | 6.6                | 59.6             | 13.0              | 38.7               | 7.9                | +10.0            | +2.7              | +8.6               | -1.3               | 5%           |
| WP KL                 | 68.6             | 1.6               | 44.6               | 22.4               | 62.0             | 4.4               | 40.3               | 17.3               | +6.6             | -2.8              | +4.3               | +5.1               | 17%          |
| Selangor              | 64.4             | 3.3               | 42.1               | 19.0               | 63.8             | 6.5               | 38.1               | 19.2               | +0.6             | -3.2              | +4.0               | -0.2               | 31%          |
| Melaka                | 59.3             | 22.2              | 34.2               | 2.9                | 41.1             | 13.6              | 23.4               | 4.1                | +18.2            | +8.6              | +10.8              | -1.2               | 4%           |
| Penang                | 59.1             | 13.3              | 36.7               | 9.1                | 55.3             | 15.0              | 34.9               | 5.4                | +3.8             | -1.7              | +1.8               | +3.7               | 5%           |
| Perlis                | 50.7             | 2.9               | 37.3               | 10.5               | 42.8             | 7.1               | 28.6               | 7.1                | +7.9             | -4.2              | +8.7               | +3.4               | 0%           |
| N.Sembilan            | 46.6             | 14.1              | 25.2               | 7.3                | 48.4             | 14.3              | 26.9               | 7.2                | -1.8             | -0.2              | -1.7               | +0.1               | 2%           |
| Johor                 | 46.3             | 13.6              | 28.6               | 4.1                | 37.6             | 12.6              | 23.4               | 1.6                | +8.7             | +1.0              | +5.2               | +2.5               | 8%           |
| Perak                 | 38.7             | 18.6              | 17.9               | 2.2                | 50.4             | 16.0              | 31.1               | 3.3                | -11.7            | +2.6              | -13.2              | -1.1               | 2%           |
| National<br>Incidence | 64.4             | 6.6               | 44.8               | 13.0               | 62.3             | 7.6               | 43.5               | 11.2               | +2.1             | -1.0              | +1.3               | +1.8               | 100%         |