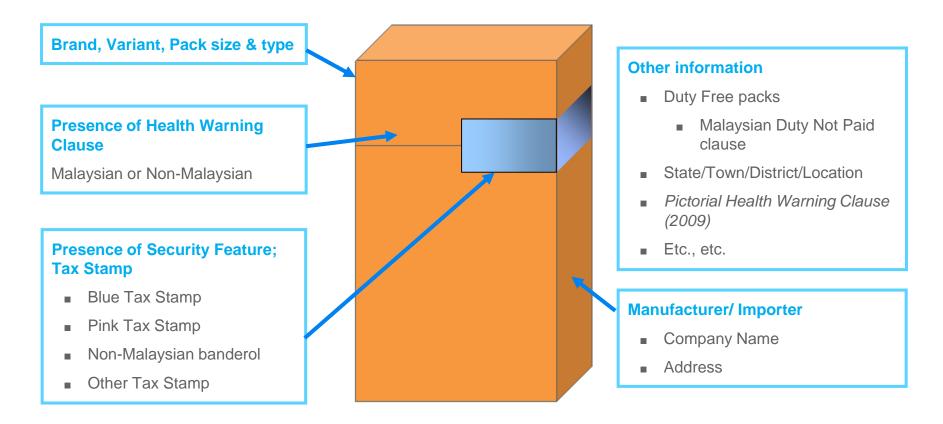

# **ILLEGAL CIGARETTES CRITERIA FOR VERIFICATION**

Packs with at least one (1) of the following features:

- 1. Absence of Registered Importers
- 2. Unregistered Importers\*
- 3. Absence of Registered Manufacturers
- 4. Unregistered Manufacturers\*
- 5. Packs with counterfeit (fake) Malaysian tax stamp\*\*
- 6. Packs without Malaysian tax stamp
- 7. Packs with non-Malaysian tax stamp
- 8. Unregistered Brand\*
- 9. Non Compliance to Ministry of Health's Control of Tobacco Product Regulations (CTPR) 2004
  - I. Absence or Non Compliance of Pictorial Health Warning Requirements
  - Pack Size other than 20 sticks
  - II. Absence or Non Compliance of mandated labeling requirements

Not registered with the Royal Malaysian Customs

\*\* Verified by Lembah Sari Sdn Bhd (LSSB) – Government appointed sole vendor for tax stamp