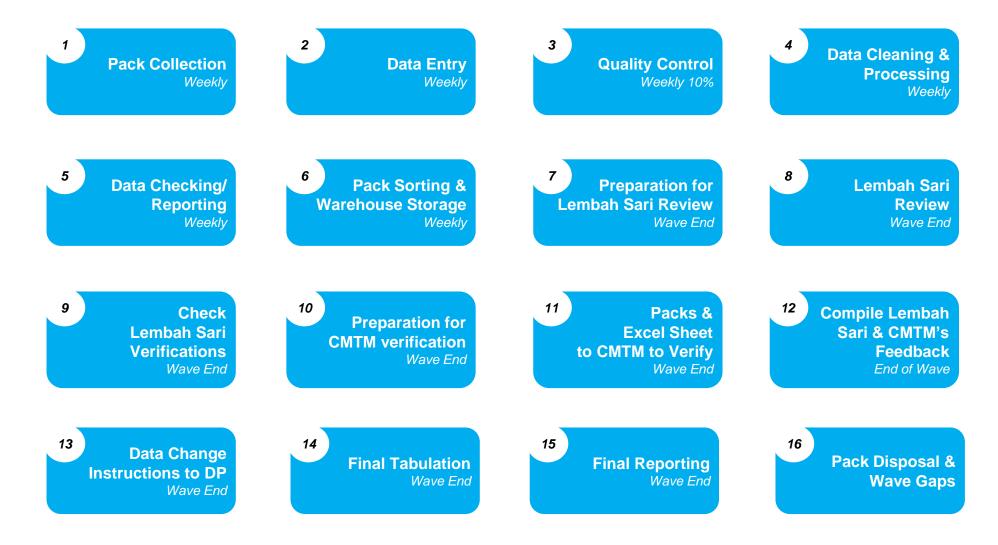

## **TABLE OF CONTENT**

| No | Type Of Report                                           | Page    |
|----|----------------------------------------------------------|---------|
| 1  | Illegal Cigarettes Criteria for Verification             | 3       |
| 2  | Illegal Cigarettes Incidence at National Level           | 4       |
| 3  | Top 10 Illegal Cigarettes Brands National Level          | 5       |
| 4  | Tax Stamp Breakdown of Illegal Cigarettes                | 6       |
| 5  | Fake Tax Stamp Breakdown by Manufacturers / Importers    | 7 – 8   |
| 6  | Illegal Cigarettes Incidence by States                   | 9 – 10  |
| 7  | Top 10 Illegal Cigarettes Brands State Level             | 11 – 24 |
| 8  | Appendix: Nielsen's ICS Research Objective & Methodology | 25 – 57 |