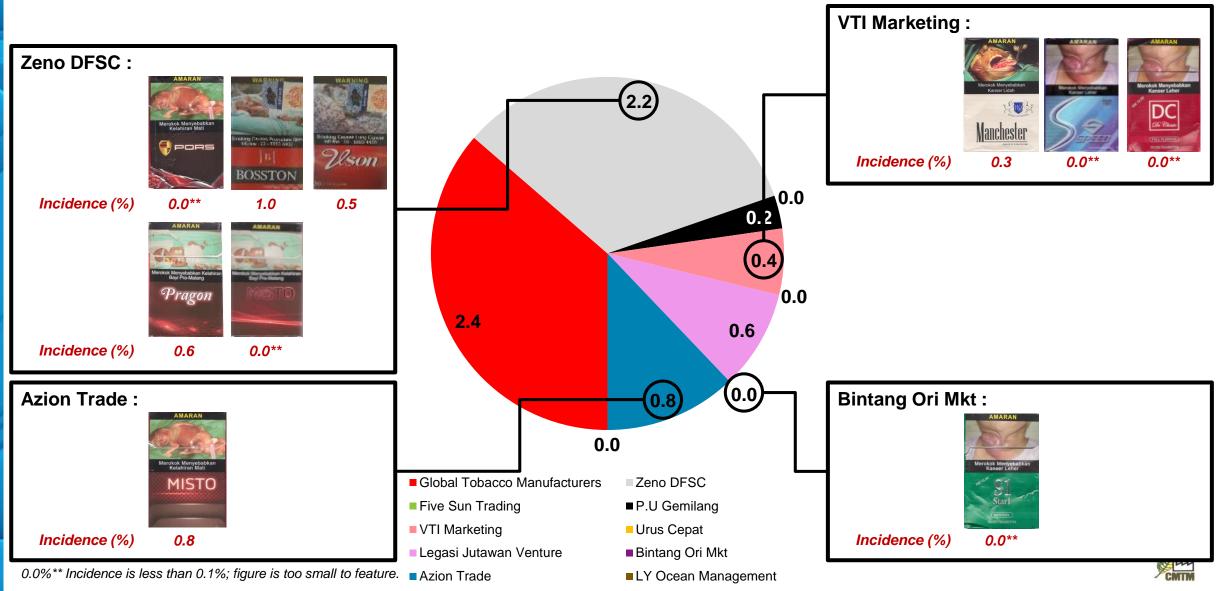

#### FAKE TAX STAMP BREAKDOWN BY MANUFACTURERS / IMPORTERS:

Illegal cigarettes with fake tax stamp for brands imported by Legasi Jutawan and P.U. Gemilang have increased in Nov

1

### FAKE TAX STAMP BREAKDOWN BY MANUFACTURERS / IMPORTERS:

Illegal cigarettes with fake tax stamp for brands imported by Legasi Jutawan and P.U. Gemilang have increased in Nov