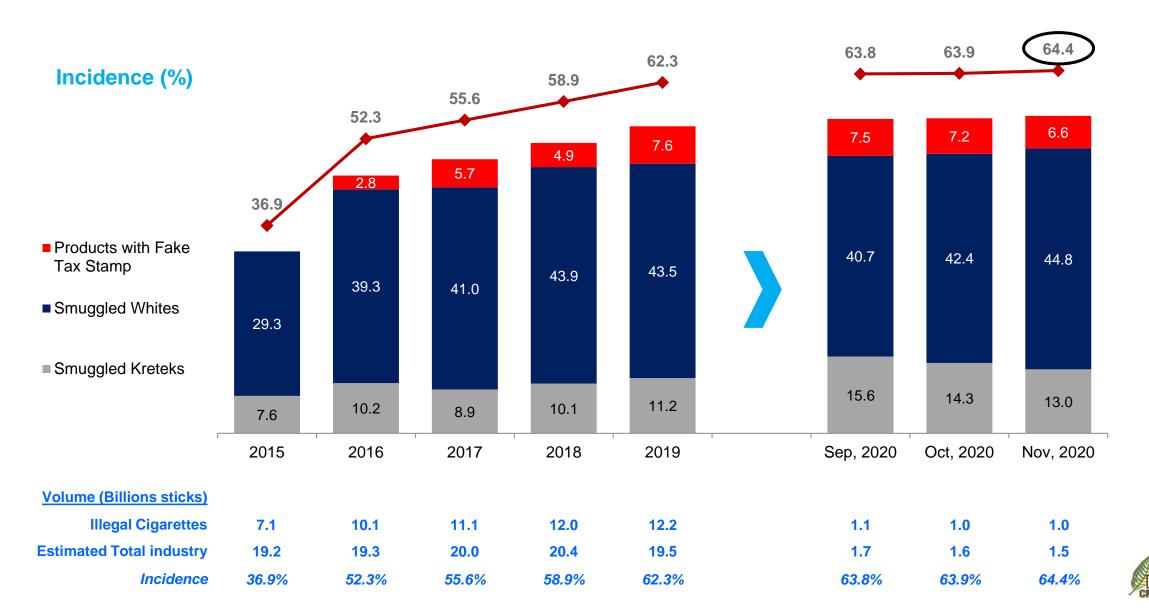

# **ILLEGAL CIGARETTES INCIDENCE AT NATIONAL LEVEL:**

Overall increased by 0.5 ppt. vs. Oct, 2020