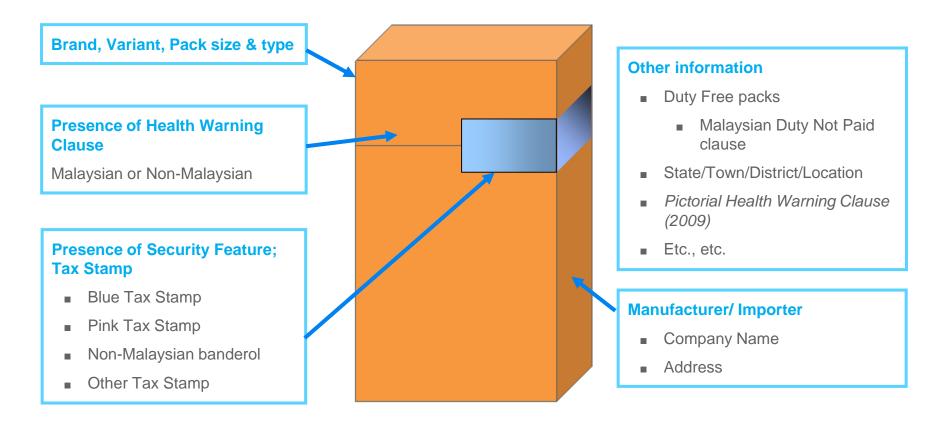

## **ILLEGAL CIGARETTES CRITERIA FOR VERIFICATION**

Packs with at least one (1) of the following features:

- 1. Absence of Registered Importers
- 2. Unregistered Importers\*
- 3. Absence of Registered Manufacturers
- 4. Unregistered Manufacturers\*
- 5. Packs with counterfeit (fake) Malaysian tax stamp\*\*
- 6. Packs without Malaysian tax stamp
- 7. Packs with non-Malaysian tax stamp
- 8. Unregistered Brand\*
- 9. Non Compliance to Ministry of Health's Control of Tobacco Product Regulations (CTPR) 2004
  - I. Absence or Non Compliance of Pictorial Health Warning Requirements
  - Pack Size other than 20 sticks
  - II. Absence or Non Compliance of mandated labeling requirements

Not registered with the Royal Malaysian Customs

\*\* Verified by Lembah Sari Sdn Bhd (LSSB) – Government appointed sole vendor for tax stamp