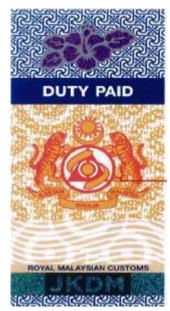

## **ILLEGAL CIGARETTES CRITERIA FOR VERIFICATION**

Packs with at least one (1) of the following features:

- 1. Absence of Registered Importers
- 2. Unregistered Importers\*
- 3. Absence of Registered Manufacturers
- 4. Unregistered Manufacturers\*
- 5. Packs with counterfeit (fake) Malaysian tax stamp\*\*
- 6. Packs without Malaysian tax stamp
- 7. Packs with non-Malaysian tax stamp
- 8. Unregistered Brand\*
- 9. Non Compliance to Ministry of Health's Control of Tobacco Product Regulations (CTPR) 2004
  - I. Absence or Non Compliance of Pictorial Health Warning Requirements
  - Pack Size other than 20 sticks
  - II. Absence or Non Compliance of mandated labeling requirements

Not registered with the Royal Malaysian Customs

\*\* Verified by Lembah Sari Sdn Bhd (LSSB) – Government appointed sole vendor for tax stamp