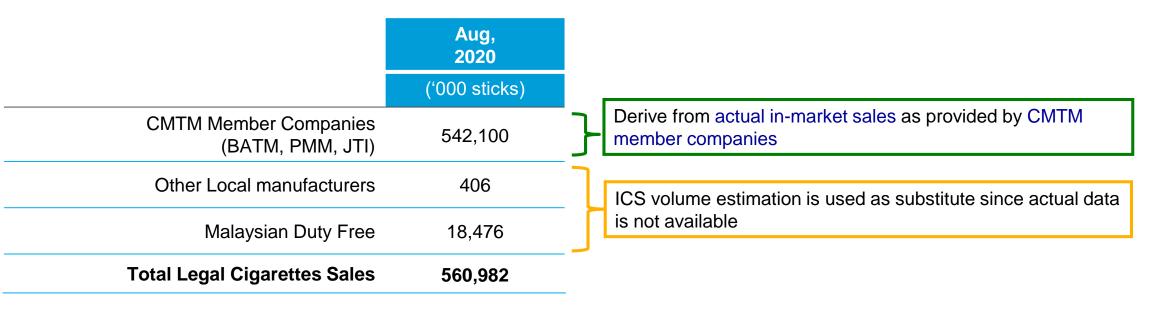

tes in Peninsular are assumed to have equal volumes of total cigarettes volume
    - Perlis with a smaller population will be over represented and Selangor, with a bigger population will be under represented
    - Sabah and Sarawak, combined would represent about 16% (8,000 of 51,000 packs) of total cigarettes volume in Malaysia, which in reality is less than 10%.



Step 1: Establish the Estimated Legal Industry Volume

- The estimated legal industry volume is established based on the following information:
  - In-market sales as provided independently by British American Tobacco Malaysia (BATM), Philip Morris Malaysia (PMM) and Japan Tobacco International (JTI)
  - Local manufacturers' volume from Nielsen's Retail Audit
  - Malaysian Duty Free volume from Illicit Cigarettes Study (ICS)



Unit of measurement : thousand sticks



#### 11

# HOW DOES NIELSEN WEIGHT THE DATA?

Step 2: Establish the Legal Industry Volume contribution by State

• Using Nielsen Retail Audit as a guideline, establish each states' legal volume contribution towards the national volume of 560,982,000 sticks

|            | NIELSEN RETAIL<br>AUDIT | STATE'S LEGAL<br>VOLUME<br>CONTRIBUTION |                                                                                                                 | (Using Retail A            | •                       |               |                          |  |  |
|------------|-------------------------|-----------------------------------------|-----------------------------------------------------------------------------------------------------------------|--