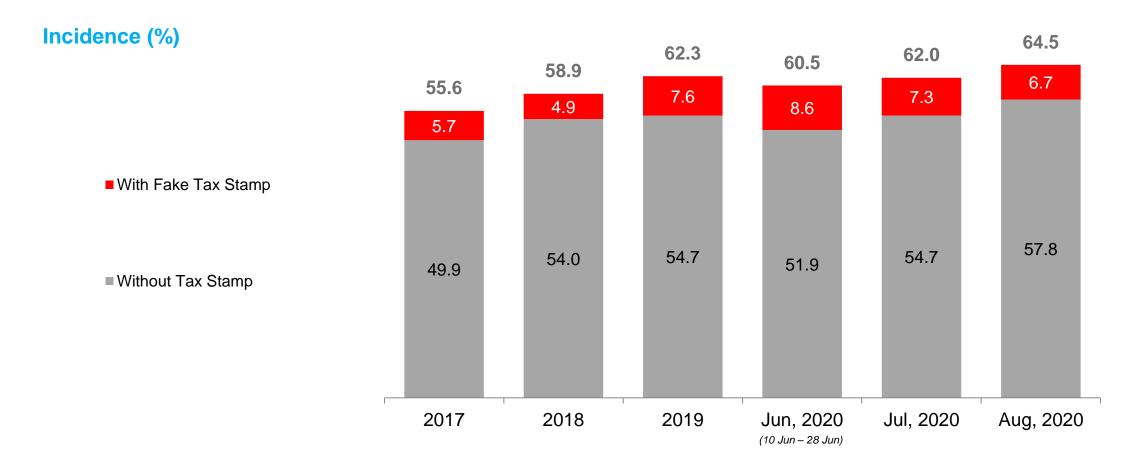

## TAX STAMP BREAKDOWN OF ILLEGAL CIGARETTES:

90% of illegal cigarettes are without tax stamps while remaining 10% are with fake tax stamps