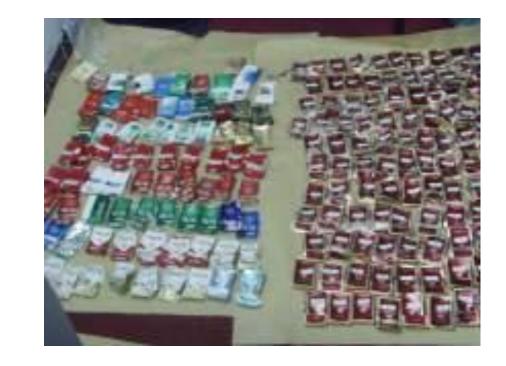

### FAKE TAX STAMP BREAKDOWN BY MANUFACTURERS / IMPORTERS:

Illegal cigarettes with fake tax stamp for brands imported by Zeno DFSC and Azion Trade has increased in Aug

### FAKE TAX STAMP BREAKDOWN BY MANUFACTURERS / IMPORTERS:

1

0.0%\*\* Incidence is less than 0.1%; figure is too small to feature. Azion Trade