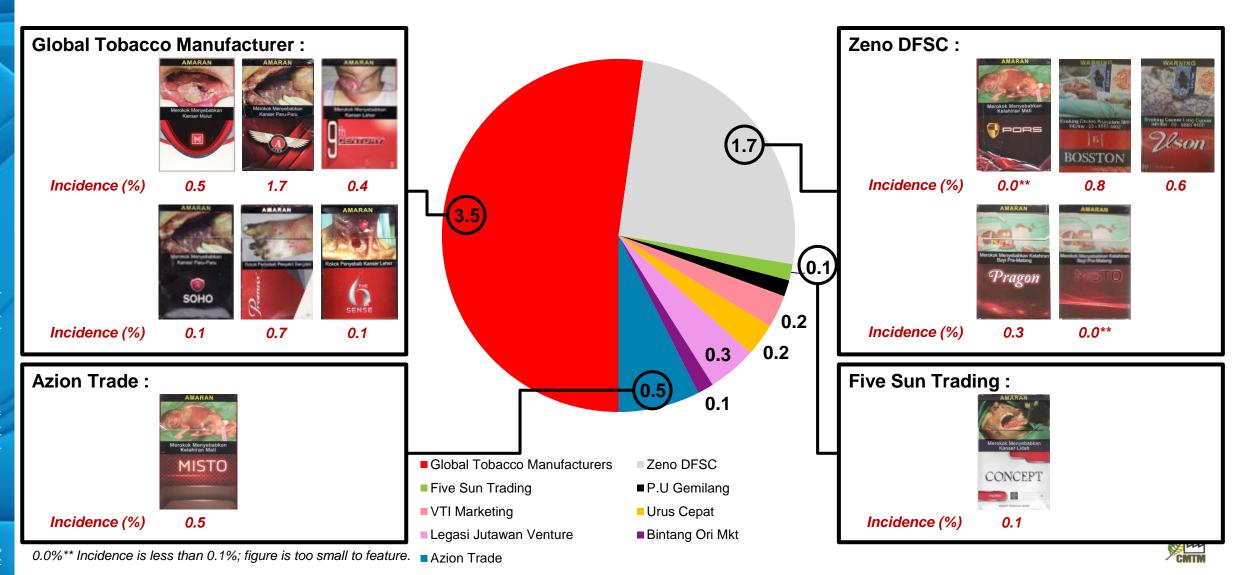

### FAKE TAX STAMP BREAKDOWN BY MANUFACTURERS / IMPORTERS:

Illegal cigarettes with fake tax stamp for brands imported by Zeno DFSC and Azion Trade has increased in Aug

### FAKE TAX STAMP BREAKDOWN BY MANUFACTURERS / IMPORTERS:

1

0.0%\*\* Incidence is less than 0.1%; figure is too small to feature. Azion Trade