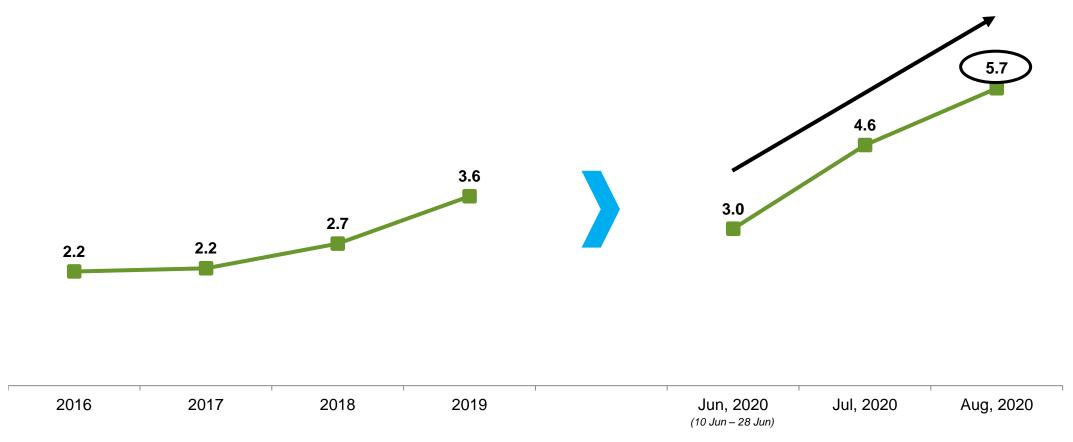

## **ILLEGAL L.A. GROWTH TREND**

L.A. has been on steady growth since 2017 – rapid growth in 2020 observed