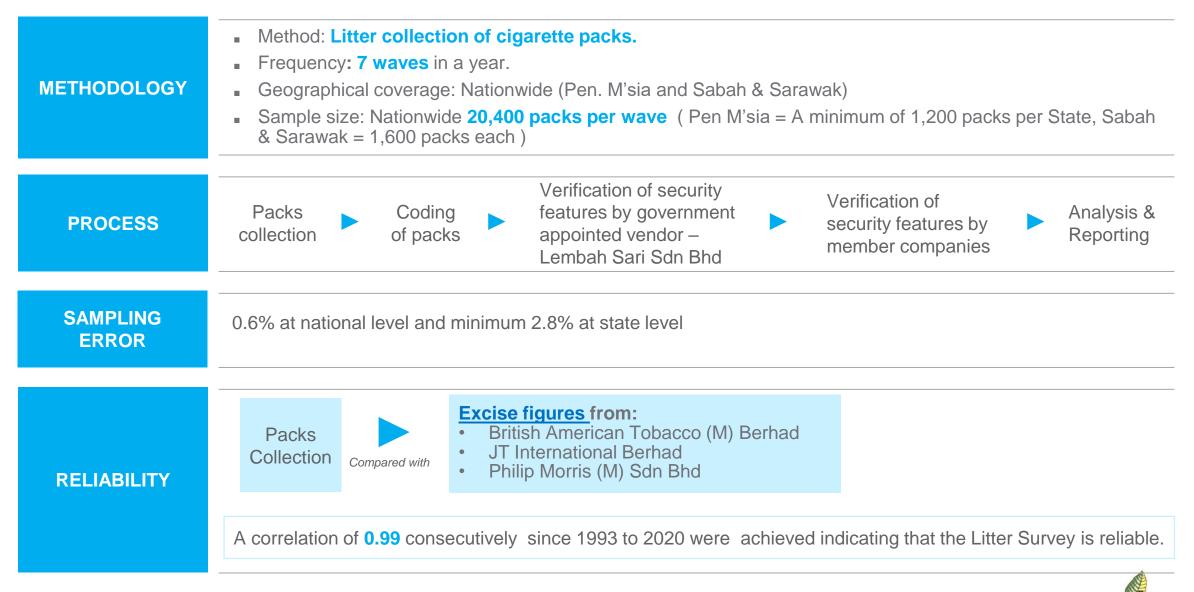

|                                                   |

# APPENDIX: NIELSEN'S ICS RESEARCH OBJECTIVE & METHODOLOGY



### **RESEARCH OBJECTIVES**



Identify the incidence & trend of illegal cigarettes in Malaysia & at State Level

Identify the illegal brands available in Malaysia and at State Level

#### Identify the level of compliance vs. non-compliance on cigarette packs

- Security features (Tax Stamps)
- Brands of Local Manufacturers and Importers registered with Royal Malaysian Customs П.
- III. Mandated Labeling Requirements (under Control of Tobacco Product Regulations, Trade Description Act, Price Control & Anti Profiteering Act )

1

2

3

#### **OVERVIEW OF STUDY FRAMEWORK**



## **ICS RESEARCH METHODOLOGY AND DESIGN**

#### i. ICS Universe, Sample Size

- ii. Sampling Coverage Of ICS and Fieldwork
- iii. Coding Processes
- iv. Data Processing
- v. Weighting The Survey Data



## WHY SAMPLE SIZE OF 51,000 PACKS?

| Sample Size (n=) | Sampling Error @<br>95% Confidence |
|------------------|------------------------------------|
| n=50             | 14.9%                              |
| n=100            | 9.9%                               |
| n=250            | 5.9%                               |
| n=500            | 4.1%                               |
| n=1,000          | 2.8%                               |
| n=2,000          | 2.0%                               |
| n=3,000          | 1.6%                               |
| n=4,000          | 1.4%