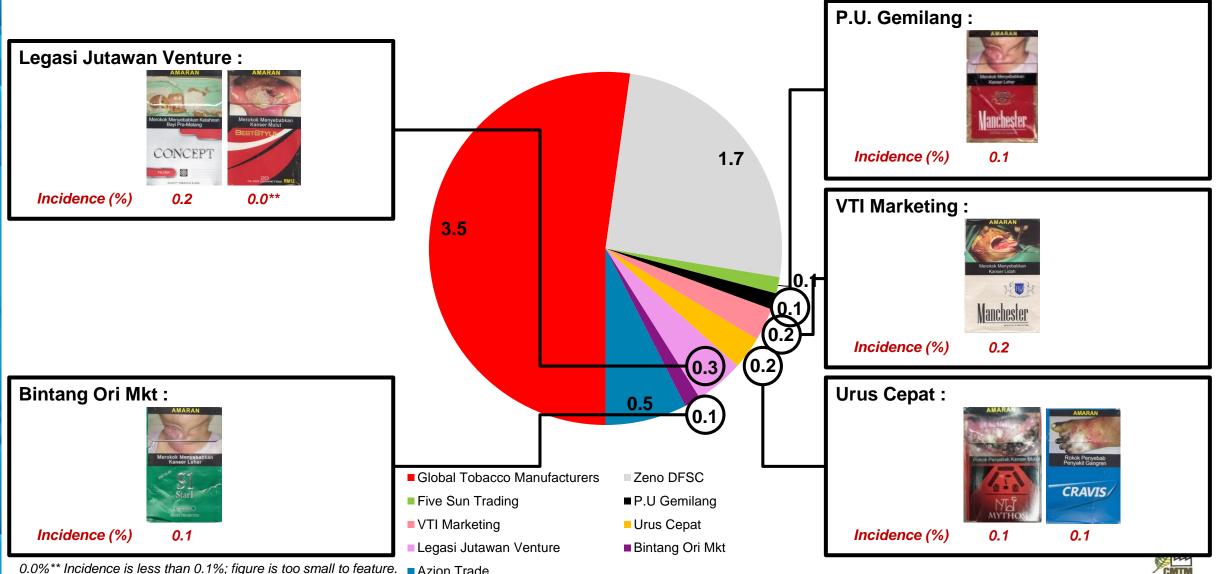

### FAKE TAX STAMP BREAKDOWN BY MANUFACTURERS / IMPORTERS:

Illegal cigarettes with fake tax stamp for brands imported by Zeno DFSC and Azion Trade has increased in Aug

### FAKE TAX STAMP BREAKDOWN BY MANUFACTURERS / IMPORTERS:

1

0.0%\*\* Incidence is less than 0.1%; figure is too small to feature. Azion Trade