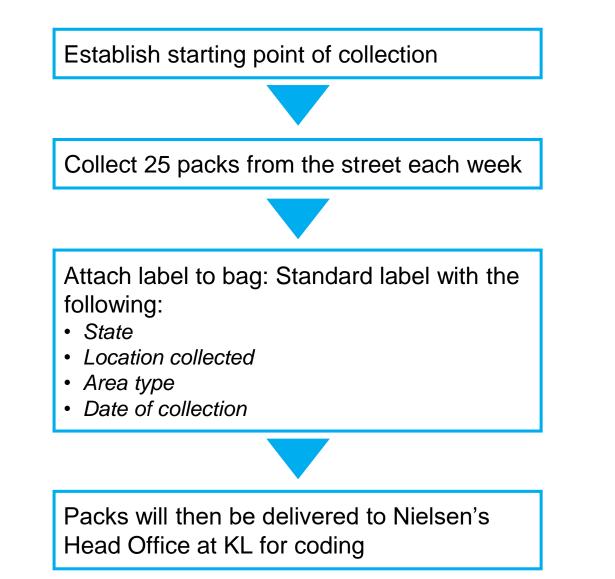

a Belud                                                                |       |
| Sarawak Kuching Miri Sibu                                                              |       |
| Bintulu Serian Samarahan                                                               |       |
| Sri Aman Sarikei Kapit                                                                 |       |
| Bau Limbang Saratok                                                                    |       |

- Nationwide
- All 13 states in Peninsular and East Malaysia and KL Federal Territory
- Covers each state's top 50% most populous districts
- The sampling approach ensure both Urban & Rural coverage reflects data released by Malaysia Department of Statistic (Census 2010)



## FLOW CHART FOR PRE-FIELDWORK AND FIELDWORK







## **GUIDELINES FOR PACK COLLECTION**

- All Packs collected from the collection points must be in decent condition. If not Lembah Sari Sdn. Bhd. will not be able to validate the authenticity of a pack if the packs are so badly damaged that certain key elements are missing
- Instruction to collectors is to collect pack in decent condition.
- No instruction on brand restriction is issued (hence, <u>rejection of packs in poor condition applies to all</u> brands)
- As such, collectors will have no preference on the packs being collected as long as it is in decent condition ٠
- Remuneration for packs collected are standard across all pack type / brand



Visual Examples of Unacceptable Packs



## **ICS RESEARCH METHODOLOGY AND DESIGN**

- ICS Universe, Sample Size i.
- Sampling Coverage