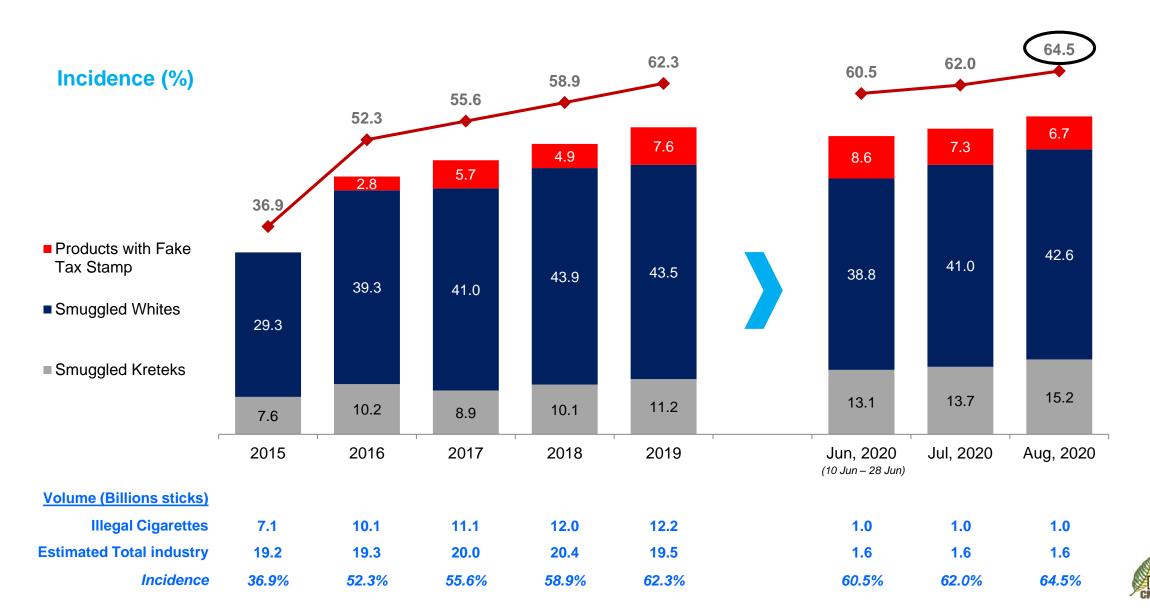

## **ILLEGAL CIGARETTES INCIDENCE AT NATIONAL LEVEL:**

Overall increased by 2.5 ppt. vs. Jul, 2020