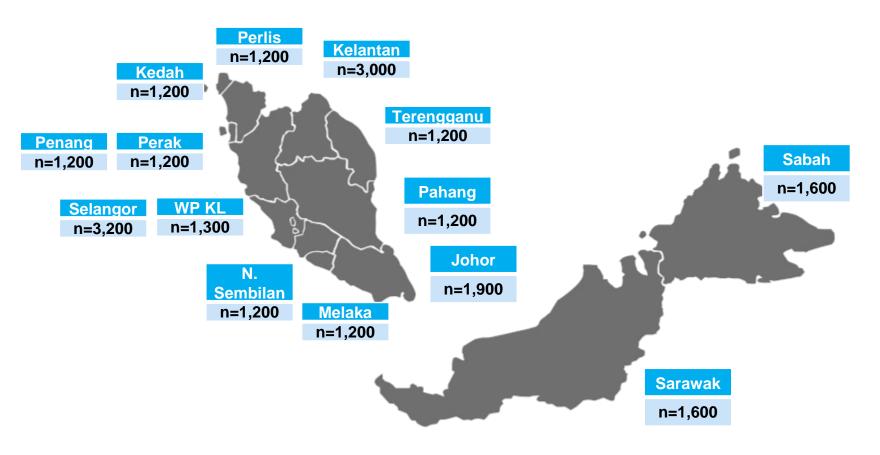

0.6%                               |
| n=50,000         | 0.4%                               |

- The data accuracy for a sample size is dependent on the sample size of a study; Sampling error declines as sample size for a study is increased
- To ensure minimal sampling error at National level, sample size of n=20,000 was chosen
- At State level, a minimum sample size of n=1,200 was chosen to optimize data accuracy without impacting the efficiency of fieldwork turnaround time.



## **GEOGRAPHICAL COVERAGE & SAMPLE SIZE FOR EACH STATE**

- State in Pen Malaysia, minimum sample size n=1,200
- State in East Malaysia, sample size n=1,600
- These sample size are robust taking into consideration geographical landscape, different cigarettes volume pattern and efficient turnaround of fieldwork





## **ICS RESEARCH METHODOLOGY AND DESIGN**

- i. ICS Universe, Sample Size
- ii. Sampling Coverage Of ICS and Fieldwork
- iii. Coding Processes
- iv. Data Processing
- v. Weighting The Survey Data



## SAMPLING COVERAGE OF ICS

| Perlis Kangar                                                                          |       |
|----------------------------------------------------------------------------------------|-------|
| Kedah         Kuala Muda         Kota Setar         Kulim                              |       |
| Kubang Pasu Baling Pendang                                                             |       |
| Penang         Timur Laut         Seberang Perai         Tengah         Seberang Perai | Utara |
| Perak     Kinta     Larut & Matang     Manjung       Hilir Perak     K