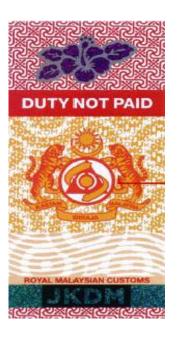

## **ILLEGAL CIGARETTES CRITERIA FOR VERIFICATION**

Packs with at least one (1) of the following features:

- 1. Absence of Registered Importers
- 2. Unregistered Importers\*
- 3. Absence of Registered Manufacturers
- 4. Unregistered Manufacturers\*
- 5. Packs with counterfeit (fake) Malaysian tax stamp\*\*
- 6. Packs without Malaysian tax stamp
- 7. Packs with non-Malaysian tax stamp
- 8. Unregistered Brand\*
- 9. Non Compliance to Ministry of Health's Control of Tobacco Product Regulations (CTPR) 2004
  - I. Absence or Non Compliance of Pictorial Health Warning Requirements
  - Pack Size other than 20 sticks
  - II. Absence or Non Compliance of mandated labeling requirements

Not registered with the Royal Malaysian Customs

\*\* Verified by Lembah Sari Sdn Bhd (LSSB) – Government appointed sole vendor for tax stamp