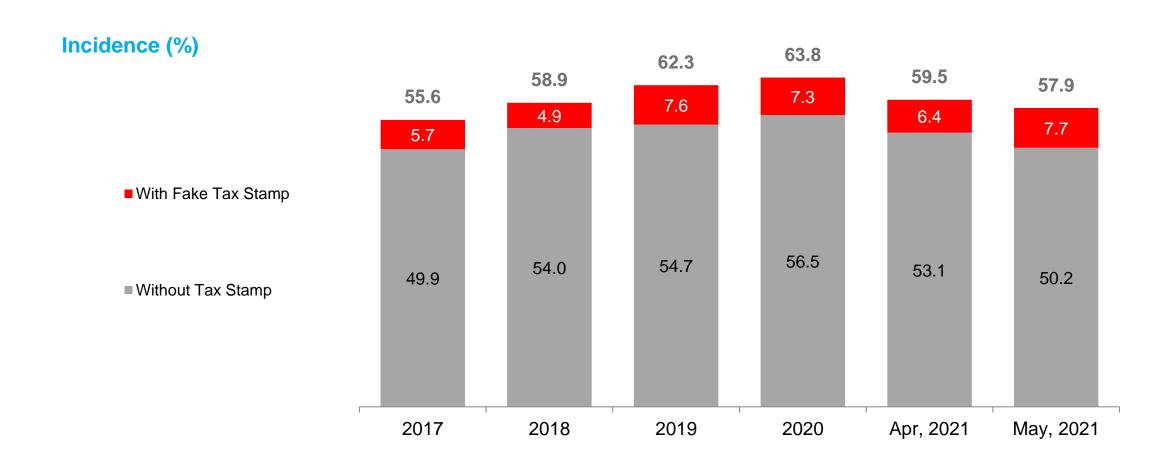

#### **ILLEGAL CIGARETTES INCIDENCE AT NATIONAL LEVEL:**

Overall decline by 1.6 ppt. vs. Apr, 2021

#### TAX STAMP BREAKDOWN OF ILLEGAL CIGARETTES:

87% of illegal cigarettes are without tax stamps while remaining 13% are with fake tax stamps