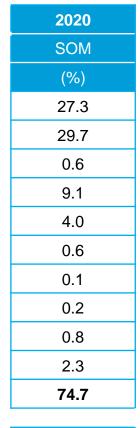

#### **Volume contribution to National = 3%**

|     |                | May, 2021 |
|-----|----------------|-----------|
|     |                | SOM       |
|     | Illegal Brand  | (%)       |
| 1.  | Saat           | 23.0      |
| 2.  | John           | 20.4      |
| 3.  | Promax*        | 8.1       |
| 4.  | U2             | 6.8       |
| 5.  | Gudang Garam   | 2.9       |
| 6.  | League         | 1.2       |
| 7.  | Concept*       | 1.0       |
| 8.  | Misto*         | 0.8       |
| 9.  | A380*          | 0.4       |
| 10. | Canyon         | 0.4       |
|     | Total 10 Total | 65.0      |

Other Illegal

**Total Illegal %** 

| SOM  |  |
|------|--|
| (%)  |  |
| 27.3 |  |
| 25.2 |  |
| 0.3  |  |
| 8.8  |  |
| 4.5  |  |
| 0.4  |  |
| 0.7  |  |
| 0.4  |  |
| 0.9  |  |
| 0.4  |  |
| 68.9 |  |
|      |  |

2.3

71.2

Apr, 2021

| 2020 |
|------|
| SOM  |
| (%)  |
| 27.3 |
| 29.7 |
| 0.6  |
| 9.1  |
| 4.0  |
| 0.6  |
| 0.1  |
| 0.2  |
| 0.8  |
| 2.3  |
| 74.7 |
|      |
| 3.3  |

78.0

#3