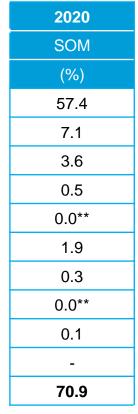

#### **Volume contribution to National = 4%**

|     |                | May, 2021 |
|-----|----------------|-----------|
|     |                | SOM       |
|     | Illegal Brand  | (%)       |
| 1.  | Saat           | 50.2      |
| 2.  | John           | 5.3       |
| 3.  | Gudang Garam   | 4.2       |
| 4.  | Concept*       | 2.9       |
| 5.  | Misto*         | 1.8       |
| 6.  | Tex            | 0.8       |
| 7.  | U2             | 0.5       |
| 8.  | D&J            | 0.4       |
| 9.  | Tiara          | 0.3       |
| 10. | L.V.           | 0.3       |
|     | Total 10 Total | 66.7      |

| Apr, 2021 |
|-----------|
| SOM       |
| (%)       |
| 66.9      |
| 4.4       |
| 3.7       |
| 0.1       |
| 0.1       |
| 1.7       |
| 0.2       |
| -         |
| 0.1       |
| -         |
| 77.2      |
|           |
| 0.5       |

77.7

| 2020  |  |
|-------|--|
| SOM   |  |
| (%)   |  |
| 57.4  |  |
| 7.1   |  |
| 3.6   |  |
| 0.5   |  |
| 0.0** |  |
| 1.9   |  |
| 0.3   |  |
| 0.0** |  |
| 0.1   |  |
| -     |  |
| 70.9  |  |

2.0

72.9