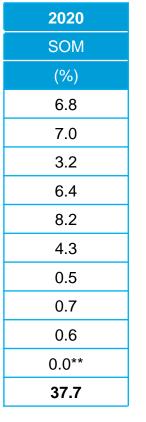

#### **Volume contribution to National = 2%**

|     |                | May, 2021 |
|-----|----------------|-----------|
|     |                | SOM       |
|     | Illegal Brand  | (%)       |
| 1.  | Canyon         | 9.4       |
| 2.  | U2             | 5.2       |
| 3.  | Misto*         | 5.1       |
| 4.  | Gudang Garam   | 3.2       |
| 5.  | John           | 2.4       |
| 6.  | A380*          | 2.3       |
| 7.  | Concept*       | 1.2       |
| 8.  | Manchester*    | 1.1       |
| 9.  | League         | 1.1       |
| 10. | D&J            | 0.8       |
|     | Total 10 Total | 31.8      |

| Apr, 2021 | 2020  |
|-----------|-------|
| SOM       | SOM   |
| (%)       | (%)   |
| 4.9       | 6.8   |
| 5.8       | 7.0   |
| 4.6       | 3.2   |
| 3.8       | 6.4   |
| 1.8       | 8.2   |
| 1.6       | 4.3   |
| 1.7       | 0.5   |
| 2.0       | 0.7   |
| 2.1       | 0.6   |
| 0.2       | 0.0** |
| 28.5      | 37.7  |
|           |       |
| 4.9       | 9.5   |
| 33.4      | 47.2  |

# 1

#4

#7

# 2

# 10

#3

whether they are a legal brand or otherwise 0.0%\*\* Incidence is less than 0.1%; figure is too small to feature.

Other Illegal

**Total Illegal %** 

3.2

35.0