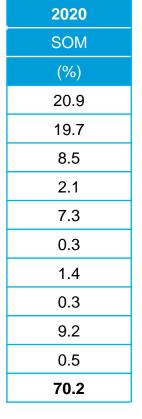

#### **Volume contribution to National = 9%**

|     |                | May, 2021 |
|-----|----------------|-----------|
|     |                | SOM       |
|     | Illegal Brand  | (%)       |
| 1.  | John           | 25.3      |
| 2.  | U2             | 17.0      |
| 3.  | Canyon         | 8.8       |
| 4.  | Bosston*       | 5.4       |
| 5.  | Gudang Garam   | 4.4       |
| 6.  | Misto*         | 1.4       |
| 7.  | Saat           | 1.4       |
| 8.  | Concept*       | 1.4       |
| 9.  | Diplomat       | 1.2       |
| 10. | L.A.           | 1.1       |
|     | Total 10 Total | 67.4      |

| Other Illegal   | 5.3  |
|-----------------|------|
| Total Illegal % | 72.7 |

whether they are a legal brand or otherwise

\*relates to incidence of empty packs collected that meet any of illegal cigarettes criteria in page 3, regardless

| Apr, 2021 | 2020 |
|-----------|------|
| SOM       | SOM  |
| (%)       | (%)  |
| 25.6      | 20.9 |
| 16.9      | 19.7 |
| 5.8       | 8.5  |
| 3.6       | 2.1  |
| 6.2       | 7.3  |
| 0.4       | 0.3  |
| 1.2       | 1.4  |
| 1.1       | 0.3  |
| 4.3       | 9.2  |
| 0.5       | 0.5  |
| 65.6      | 70.2 |
|           |      |
| 5.1       | 6.6  |
| 70.7      | 76.8 |

| 2020<br>SOM<br>(%)<br>20.9<br>19.7<br>8.5<br>2.1<br>7.3<br>0.3<br>1.4<br>0.3<br>9.2<br>0.5<br>70.2 |      |
|----------------------------------------------------------------------------------------------------|------|
| (%) 20.9 19.7 8.5 2.1 7.3 0.3 1.4 0.3 9.2 0.5 70.2                                                 | 2020 |
| 20.9 19.7 8.5 2.1 7.3 0.3 1.4 0.3 9.2 0.5 70.2                                                     | SOM  |
| 19.7<br>8.5<br>2.1<br>7.3<br>0.3<br>1.4<br>0.3<br>9.2<br>0.5<br><b>70.2</b>                        | (%)  |
| 8.5<br>2.1<br>7.3<br>0.3<br>1.4<br>0.3<br>9.2<br>0.5<br><b>70.2</b>                                | 20.9 |
| 2.1 7.3 0.3 1.4 0.3 9.2 0.5 70.2                                                                   | 19.7 |
| 7.3<br>0.3<br>1.4<br>0.3<br>9.2<br>0.5<br><b>70.2</b>                                              | 8.5  |
| 0.3<br>1.4<br>0.3<br>9.2<br>0.5<br><b>70.2</b>                                                     | 2.1  |
| 1.4<br>0.3<br>9.2<br>0.5<br><b>70.2</b>                                                            | 7.3  |
| 0.3<br>9.2<br>0.5<br><b>70.2</b>                                                                   | 0.3  |
| 9.2<br>0.5<br><b>70.2</b>                                                                          | 1.4  |
| 0.5<br><b>70.2</b>                                                                                 | 0.3  |
| 70.2                                                                                               | 9.2  |
|                                                                                                    | 0.5  |
| 6.6                                                                                                | 70.2 |
| 6.6                                                                                                |      |
|                                                                                                    | 6.6  |