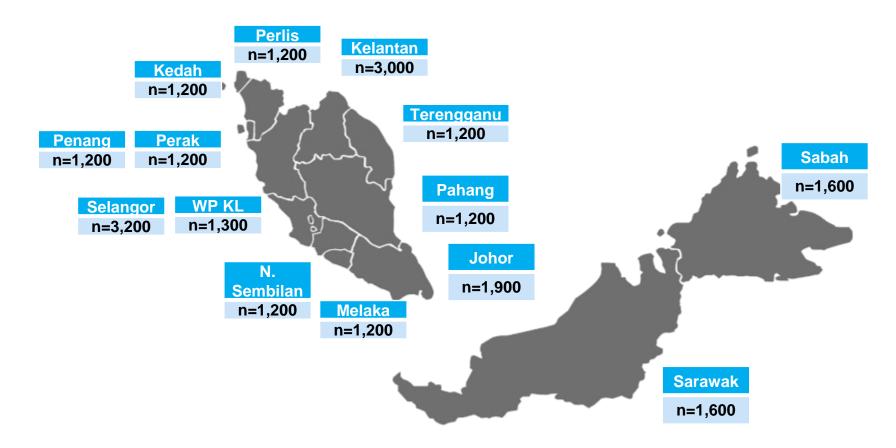

#### **METHODOLOGY**

- Method: Litter collection of cigarette packs.
- Frequency: 7 waves in a year.
- Geographical coverage: Nationwide (Pen. M'sia and Sabah & Sarawak)
- Sample size: Nationwide 20,400 packs per wave (Pen M'sia = A minimum of 1,200 packs per State, Sabah & Sarawak = 1,600 packs each)