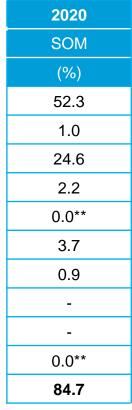

#### **Volume contribution to National = 16%**

|     |                | May, 2021 |
|-----|----------------|-----------|
|     |                | SOM       |
|     | Illegal Brand  | (%)       |
| 1.  | Era            | 69.7      |
| 2.  | Gudang Garam   | 7.3       |
| 3.  | Premium        | 6.1       |
| 4.  | D&J            | 1.8       |
| 5.  | Astro          | 0.9       |
| 6.  | Apache         | 0.4       |
| 7.  | L.A.           | 0.4       |
| 8.  | Premiro        | 0.4       |
| 9.  | Ela            | 0.1       |
| 10. | Tex            | 0.1       |
|     | Total 10 Total | 87.2      |

1.5

85.4

| SOM   |
|-------|
| (%)   |
| 52.3  |
| 1.0   |
| 24.6  |
| 2.2   |
| 0.0** |
| 3.7   |
| 0.9   |
| -     |
| -     |
| 0.0** |
| 84.7  |
|       |

1.9

86.6