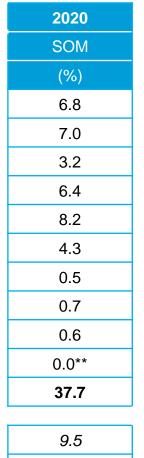

#### **Volume contribution to National = 2%**

|     |                | May, 2021 |
|-----|----------------|-----------|
|     |                | SOM       |
|     | Illegal Brand  | (%)       |
| 1.  | Canyon         | 9.4       |
| 2.  | U2             | 5.2       |
| 3.  | Misto*         | 5.1       |
| 4.  | Gudang Garam   | 3.2       |
| 5.  | John           | 2.4       |
| 6.  | A380*          | 2.3       |
| 7.  | Concept*       | 1.2       |
| 8.  | Manchester*    | 1.1       |
| 9.  | League         | 1.1       |
| 10. | D&J            | 0.8       |
|     | Total 10 Total | 31.8      |

| Apr, 2021 | 2020  |
|-----------|-------|
| SOM       | SOM   |
| (%)       | (%)   |
| 4.9       | 6.8   |
| 5.8       | 7.0   |
| 4.6       | 3.2   |
| 3.8       | 6.4   |
| 1.8       | 8.2   |
| 1.6       | 4.3   |
| 1.7       | 0.5   |
| 2.0       | 0.7   |
| 2.1       | 0.6   |
| 0.2       | 0.0** |
| 28.5      | 37.7  |
|           |       |
| 4.9       | 9.5   |
| 33.4      | 47.2  |

# 1

#4

#7

# 2

# 10

#3

whether they are a legal brand or otherwise 0.0%\*\* Incidence is less than 0.1%; figure is too small to feature.

Other Illegal

**Total Illegal %** 

3.2

35.0