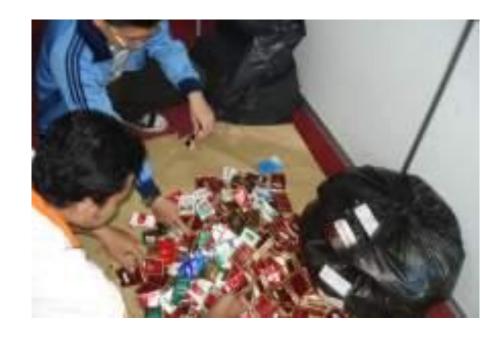

#### **METHODOLOGY**

- Method: Litter collection of cigarette packs.
- Frequency: 7 waves in a year.
- Geographical coverage: Nationwide (Pen. M'sia and Sabah & Sarawak)
- Sample size: Nationwide 20,400 packs per wave (Pen M'sia = A minimum of 1,200 packs per State, Sabah & Sarawak = 1,600 packs each)

#### **PROCESS**

Packs collection

Coding of packs

Verification of security features by government appointed vendor – Lembah Sari Sdn Bhd

Verification of security features by member companies

Analysis & Reporting