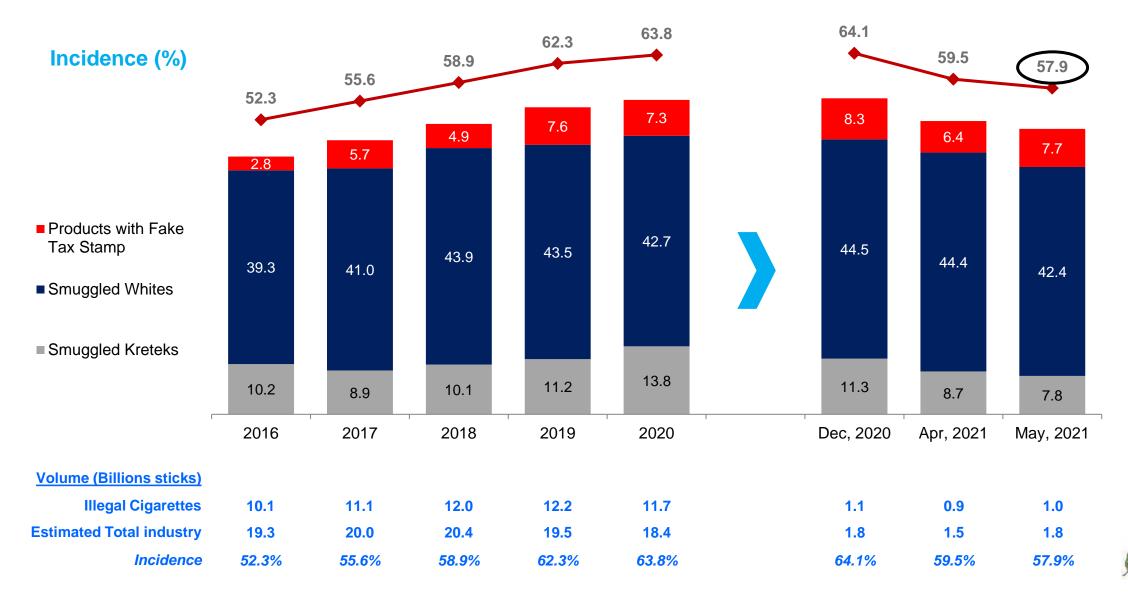

#### **ILLEGAL CIGARETTES INCIDENCE AT NATIONAL LEVEL:**

Overall decline by 1.6 ppt. vs. Apr, 2021