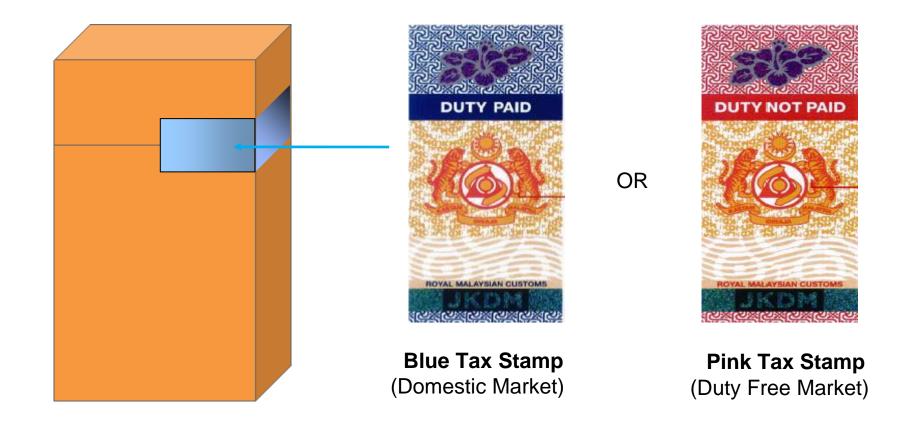

#### TAX STAMP BREAKDOWN OF ILLEGAL CIGARETTES:

87% of illegal cigarettes are without tax stamps while remaining 13% are with fake tax stamps