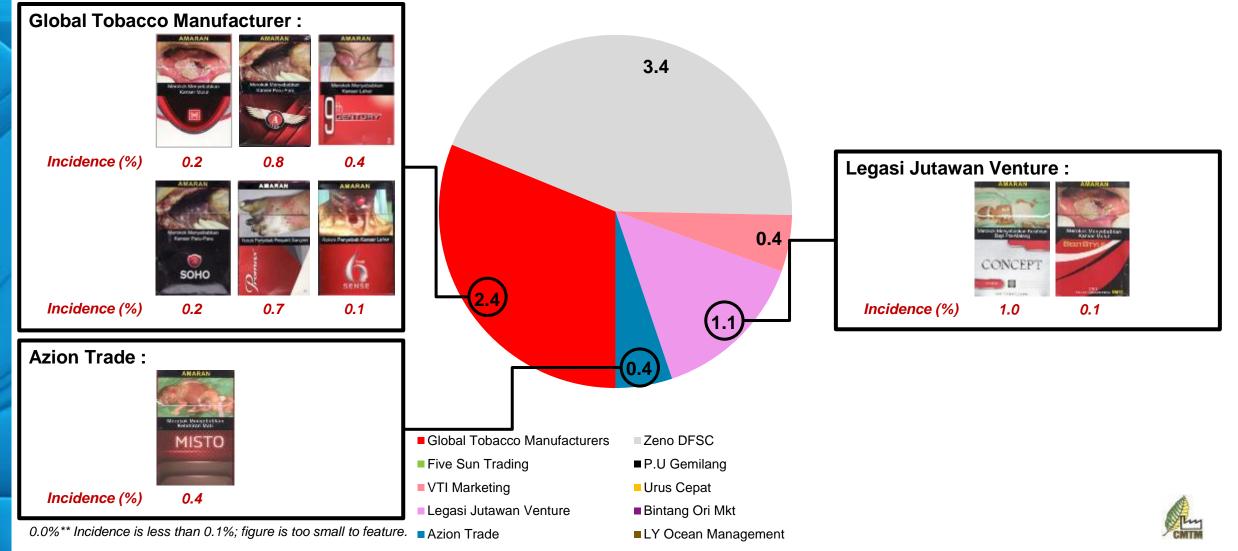

#### FAKE TAX STAMP BREAKDOWN BY MANUFACTURERS / IMPORTERS:

Illegal cigarettes with fake tax stamp for brands imported by Azion Trade and VTI Marketing have declined in May