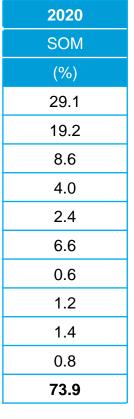

#### **Volume contribution to National = 11%**

|     |                | May, 2021 |
|-----|----------------|-----------|
|     |                | SOM       |
|     | Illegal Brand  | (%)       |
| 1.  | Era            | 30.0      |
| 2.  | Parkway        | 18.0      |
| 3.  | Rave           | 9.8       |
| 4.  | D&J            | 7.6       |
| 5.  | Premium        | 4.5       |
| 6.  | L.A.           | 3.7       |
| 7.  | Devon          | 2.9       |
| 8.  | Gudang Garam   | 0.9       |
| 9.  | S. Super       | 0.5       |
| 10. | Master Mild M2 | 0.5       |
|     | Total 10 Total | 78.4      |

| Other Illegal   | 5.0  |  |
|-----------------|------|--|
| Total Illegal % | 83.4 |  |

| Apr, 2021 |  |
|-----------|--|
| SOM       |  |
| (%)       |  |
| 32.7      |  |
| 24.7      |  |
| 12.4      |  |
| 3.8       |  |
| 1.6       |  |
| 4.5       |  |
| 0.3       |  |
| 0.3       |  |
| 0.8       |  |
| 1.1       |  |
| 82.2      |  |
|           |  |
| 3.8       |  |

86.0

| 2020 |  |
|------|--|
| SOM  |  |
| (%)  |  |
| 29.1 |  |
| 19.2 |  |
| 8.6  |  |
| 4.0  |  |
| 2.4  |  |
| 6.6  |  |
| 0.6  |  |
| 1.2  |  |
| 1.4  |  |
| 0.8  |  |
| 73.9 |  |

8.3

82.2

#7