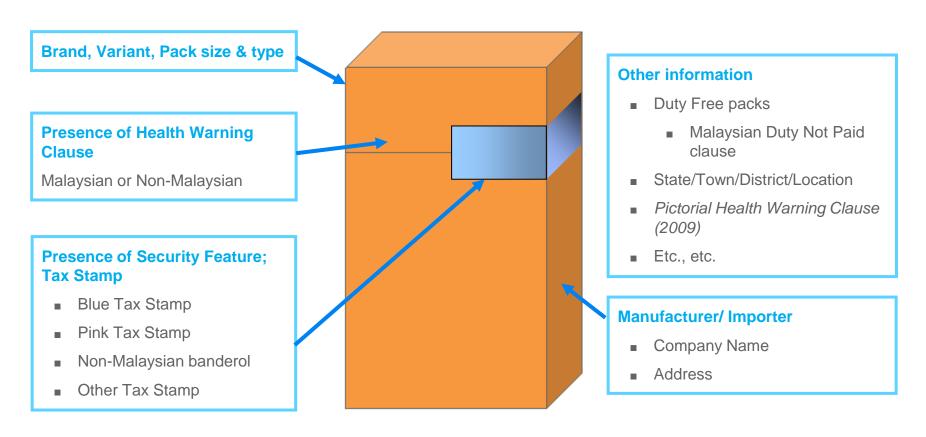

#### **ILLEGAL CIGARETTES CRITERIA FOR VERIFICATION**

Packs with at least one (1) of the following features:

- 1. Absence of Registered Importers
- 2. Unregistered Importers\*
- 3. Absence of Registered Manufacturers
- 4. Unregistered Manufacturers\*
- 5. Packs with counterfeit (fake) Malaysian tax stamp\*\*
- Packs without Malaysian tax stamp
- 7. Packs with non-Malaysian tax stamp
- 8. Unregistered Brand\*
- 9. Non Compliance to Ministry of Health's Control of Tobacco Product Regulations (CTPR) 2004
  - I. Absence or Non Compliance of Pictorial Health Warning Requirements
  - Pack Size other than 20 sticks
  - II. Absence or Non Compliance of mandated labeling requirements

<sup>\*</sup> Not registered with the Royal Malaysian Customs

<sup>\*\*</sup> Verified by Lembah Sari Sdn Bhd (LSSB) – Government appointed sole vendor for tax stamp