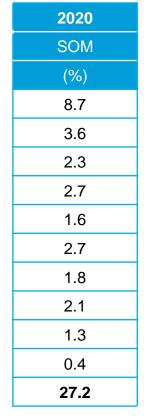

#### **Volume contribution to National = 3%**

|     |                | May, 2021 |
|-----|----------------|-----------|
|     |                | SOM       |
|     | Illegal Brand  | (%)       |
| 1.  | John           | 7.8       |
| 2.  | Concept*       | 4.1       |
| 3.  | 9th Century*   | 3.4       |
| 4.  | D&J            | 2.8       |
| 5.  | Vson*          | 1.8       |
| 6.  | A380*          | 1.6       |
| 7.  | Bosston*       | 1.5       |
| 8.  | Pragon*        | 1.3       |
| 9.  | Manchester*    | 1.2       |
| 10. | M*             | 1.2       |
|     | Total 10 Total | 26.7      |

| Other Illegal   | 6.5  |
|-----------------|------|
| Total Illegal % | 33.2 |

whether they are a legal brand or otherwise

| Apr, 2021 | 2020 |
|-----------|------|
| SOM       | SOM  |
| (%)       | (%)  |
| 7.8       | 8.7  |
| 3.3       | 3.6  |
| 4.7       | 2.3  |
| 3.3       | 2.7  |
| 2.4       | 1.6  |
| 2.4       | 2.7  |
| 1.5       | 1.8  |
| 2.7       | 2.1  |
| 0.7       | 1.3  |
| 0.3       | 0.4  |
| 29.1      | 27.2 |
|           |      |
| 6.8       | 12.0 |
| 35.9      | 39.2 |